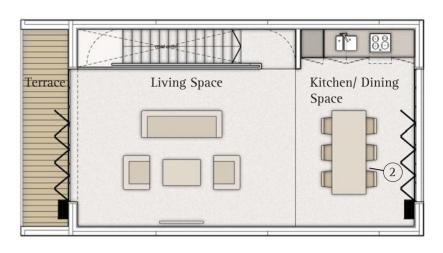

Internally, the bedrooms are located on the ground floor with a low floor to ceiling height and making use of the ground as a thermal mass during nighttime. The first floor is an open plan living space with high level windows and bi folding doors on the north and south elevations. This allows for high ceilings, more light and better views.

Site Location Plan

Ground Floor Plan 1:100

First Floor Plan 1:100

Section A-A 1:100

| Works Package    | Construction Element                                                                                                                                                                                                                                                                       | Materials | Labour | Total      |
|------------------|--------------------------------------------------------------------------------------------------------------------------------------------------------------------------------------------------------------------------------------------------------------------------------------------|-----------|--------|------------|
| Works Package 1  | Set up, Clearance, Demolitions, Minor Excavation for foundations                                                                                                                                                                                                                           | £-        | £-     | £1,400.00  |
| Works Package 2  | Foundations (Flat Slab, Concrete)                                                                                                                                                                                                                                                          | £-        | £-     | £1,000.00  |
| Works Package 3  | Ground Floor Slab or Suspended Floor (Eurban Timber Laminate Panels)                                                                                                                                                                                                                       | £-        | £-     | £2,450.00  |
| Works Package 4  | Drainage & Service Trenchwork                                                                                                                                                                                                                                                              | £-        | £-     | Excl.      |
| Works Package 5  | Specialist Building System (Eurban Timber Laminate Panels, manufactured off site and delivered as a kit of parts)                                                                                                                                                                          | £-        | £-     | Incl.      |
| Works Package 6  | External & Internal Walls (Eurban Timber Laminate Panels, 100mm Rigid Insulation, Rubber EPDM Waterproofing Layer externally. Either leave Eurban structural timber panels exposed internally or install Fermacell finished with white emulsion paint to avoid wet trades i.e. plastering) | £-        | £-     | £24,000.00 |
| Works Package 7  | Intermediate Floor Zone (N/A)                                                                                                                                                                                                                                                              | £-        | £-     | N/A        |
| Works Package 8  | Fireplace & Chimney (N/A)                                                                                                                                                                                                                                                                  | £-        | £-     | N/A        |
| Works Package 9  | Roof Structure, Insulation & Covering (Eurban Timber Laminate panels, Rigid Insulation, Rubber EPDM Waterproofing layer)                                                                                                                                                                   | £-        | £-     | £6,000.00  |
| Works Package 10 | Joinery (Timber framed windows and balcony doors. i.e. Accoya)                                                                                                                                                                                                                             | £-        | £-     | £18,000.00 |
| Works Package 11 | Specialist Products                                                                                                                                                                                                                                                                        | £-        | £-     | Incl.      |
| Works Package 12 | Electrical Installation                                                                                                                                                                                                                                                                    | £-        | £-     | £1,500.00  |
| Works Package 13 | Plumbing Installation                                                                                                                                                                                                                                                                      | £-        | £-     | £2,000.00  |
| Works Package 14 | Heating Installation                                                                                                                                                                                                                                                                       | £-        | £-     | £2,000.00  |
| Works Package 15 | Plastering, (Omitted and replace with Fermacell)                                                                                                                                                                                                                                           | £-        | £-     | Incl.      |
| Works Package 16 | Kitchen and Utility Units (White lacquered kitchen cabinet doors with a hardwood timber worktop)                                                                                                                                                                                           | £-        | £-     | £5,000.00  |
| Works Package 17 | Decorations & Wall Ceramics (Tiling within shower room and above sink in WC. Tiled splashback above kitchen worktop)                                                                                                                                                                       | £-        | £-     | £2,500.00  |
| Works Package 18 | Floor Finishes (solid/ engineered timber flooring)                                                                                                                                                                                                                                         | £-        | £-     | £3,500.00  |
|                  | TOTAL                                                                                                                                                                                                                                                                                      | £-        | £-     | £69,350.00 |