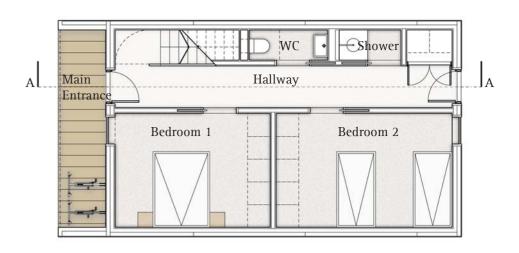

Internally, the bedrooms are located on the ground floor with a low floor to ceiling height and making use of the ground as a thermal mass during nighttime. The first floor is an open plan living space with high level windows and bi folding doors on the north and south elevations. This allows for high ceilings, more light and better views.

Site Location Plan

Ground Floor Plan 1:100

First Floor Plan 1:100

Section A-A 1:100

| Works Package    | Construction Element                                                                                                                                                                                                                                                                       | Materials | Labour | Total      |
|------------------|--------------------------------------------------------------------------------------------------------------------------------------------------------------------------------------------------------------------------------------------------------------------------------------------|-----------|--------|------------|
| Works Package 1  | Set up, Clearance, Demolitions, Minor Excavation for foundations                                                                                                                                                                                                                           | £-        | £-     | £1,400.00  |
| Works Package 2  | Foundations (Flat Slab, Concrete)                                                                                                                                                                                                                                                          | £-        | £-     | £1,000.00  |
| Works Package 3  | Ground Floor Slab or Suspended Floor (Eurban Timber Laminate Panels)                                                                                                                                                                                                                       | £-        | £-     | £2,450.00  |
| Works Package 4  | Drainage & Service Trenchwork                                                                                                                                                                                                                                                              | £-        | £-     | Excl.      |
| Works Package 5  | Specialist Building System (Eurban Timber Laminate Panels, manufactured off site and delivered as a kit of parts)                                                                                                                                                                          | £-        | £-     | Incl.      |
| Works Package 6  | External & Internal Walls (Eurban Timber Laminate Panels, 100mm Rigid Insulation, Rubber EPDM Waterproofing Layer externally. Either leave Eurban structural timber panels exposed internally or install Fermacell finished with white emulsion paint to avoid wet trades i.e. plastering) | £-        | £-     | £24,000.00 |
| Works Package 7  | Intermediate Floor Zone (N/A)                                                                                                                                                                                                                                                              | £-        | £-     | N/A        |
| Works Package 8  | Fireplace & Chimney (N/A)                                                                                                                                                                                                                                                                  | £-        | £-     | N/A        |
| Works Package 9  | Roof Structure, Insulation & Covering (Eurban Timber Laminate panels, Rigid Insulation, Rubber EPDM Waterproofing layer)                                                                                                                                                                   | £-        | £-     | £6,000.00  |
| Works Package 10 | Joinery (Timber framed windows and balcony doors. i.e. Accoya)                                                                                                                                                                                                                             | £-        | £-     | £18,000.00 |
| Works Package 11 | Specialist Products                                                                                                                                                                                                                                                                        | £-        | £-     | Incl.      |
| Works Package 12 | Electrical Installation                                                                                                                                                                                                                                                                    | £-        | £-     | £1,500.00  |
| Works Package 13 | Plumbing Installation                                                                                                                                                                                                                                                                      | £-        | £-     | £2,000.00  |
| Works Package 14 | Heating Installation                                                                                                                                                                                                                                                                       | £-        | £-     | £2,000.00  |
| Works Package 15 | Plastering, (Omitted and replace with Fermacell)                                                                                                                                                                                                                                           | £-        | £-     | Incl.      |
| Works Package 16 | Kitchen and Utility Units (White lacquered kitchen cabinet doors with a hardwood timber worktop)                                                                                                                                                                                           | £-        | £-     | £5,000.00  |
| Works Package 17 | Decorations & Wall Ceramics (Tiling within shower room and above sink in WC. Tiled splashback above kitchen worktop)                                                                                                                                                                       | £-        | £-     | £2,500.00  |
| Works Package 18 | Floor Finishes (solid/ engineered timber flooring)                                                                                                                                                                                                                                         | £-        | £-     | £3,500.00  |
|                  | TOTAL                                                                                                                                                                                                                                                                                      | £-        | £-     | £69,350.00 |