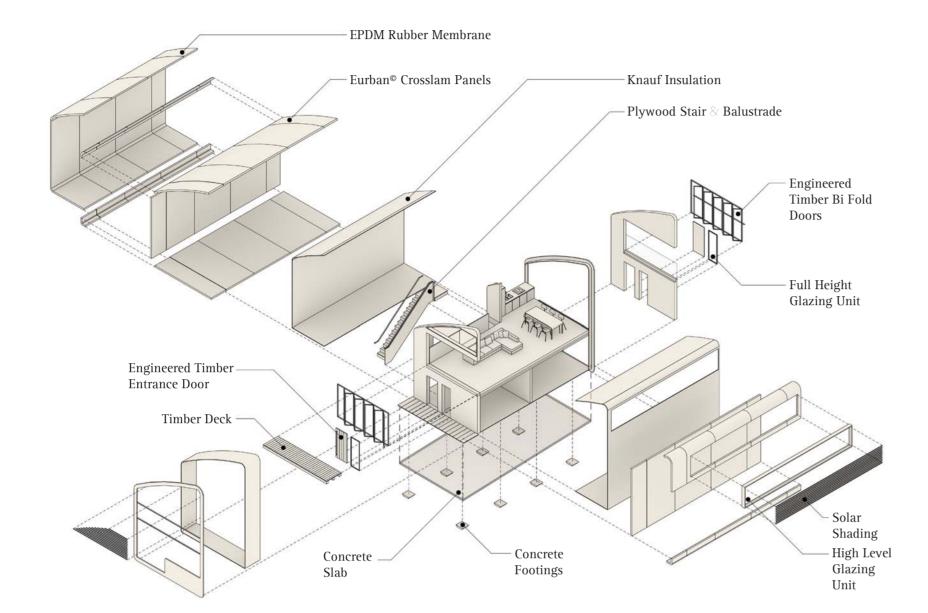

The scheme is driven by the efficiencies associated with pre-fabrication and is designed as a kit of parts. The envelope is constructed from Eurban® cross laminated timber panels which provides the structural frame for the EPDM rubber wrap. High levels of air tightness can be achieved with this construction, therefore minimising heat loss and reducing overall heating demand. The form allows for the integration of pv's and solar tubes on the roof which is pitched at 30°.

Site Location Plan

Ground Floor Plan 1:100

First Floor Plan 1:100

Section A-A 1:100

| Works Package    | Construction Element                                                                                                                                                                                                                                                                       | Materials | Labour | Total      |
|------------------|--------------------------------------------------------------------------------------------------------------------------------------------------------------------------------------------------------------------------------------------------------------------------------------------|-----------|--------|------------|
| Works Package 1  | Set up, Clearance, Demolitions, Minor Excavation for foundations                                                                                                                                                                                                                           | £-        | £-     | £1,400.00  |
| Works Package 2  | Foundations (Flat Slab, Concrete)                                                                                                                                                                                                                                                          | £-        | £-     | £1,000.00  |
| Works Package 3  | Ground Floor Slab or Suspended Floor (Eurban Timber Laminate Panels)                                                                                                                                                                                                                       | £-        | £-     | £2,450.00  |
| Works Package 4  | Drainage & Service Trenchwork                                                                                                                                                                                                                                                              | £-        | £-     | Excl.      |
| Works Package 5  | Specialist Building System (Eurban Timber Laminate Panels, manufactured off site and delivered as a kit of parts)                                                                                                                                                                          | £-        | £-     | Incl.      |
| Works Package 6  | External & Internal Walls (Eurban Timber Laminate Panels, 100mm Rigid Insulation, Rubber EPDM Waterproofing Layer externally. Either leave Eurban structural timber panels exposed internally or install Fermacell finished with white emulsion paint to avoid wet trades i.e. plastering) | £-        | £-     | £24,000.00 |
| Works Package 7  | Intermediate Floor Zone (N/A)                                                                                                                                                                                                                                                              | £-        | £-     | N/A        |
| Works Package 8  | Fireplace & Chimney (N/A)                                                                                                                                                                                                                                                                  | £-        | £-     | N/A        |
| Works Package 9  | Roof Structure, Insulation & Covering (Eurban Timber Laminate panels, Rigid Insulation, Rubber EPDM Waterproofing layer)                                                                                                                                                                   | £-        | £-     | £6,000.00  |
| Works Package 10 | Joinery (Timber framed windows and balcony doors. i.e. Accoya)                                                                                                                                                                                                                             | £-        | £-     | £18,000.00 |
| Works Package 11 | Specialist Products                                                                                                                                                                                                                                                                        | £-        | £-     | Incl.      |
| Works Package 12 | Electrical Installation                                                                                                                                                                                                                                                                    | £-        | £-     | £1,500.00  |
| Works Package 13 | Plumbing Installation                                                                                                                                                                                                                                                                      | £-        | £-     | £2,000.00  |
| Works Package 14 | Heating Installation                                                                                                                                                                                                                                                                       | £-        | £-     | £2,000.00  |
| Works Package 15 | Plastering, (Omitted and replace with Fermacell)                                                                                                                                                                                                                                           | £-        | £-     | Incl.      |
| Works Package 16 | Kitchen and Utility Units (White lacquered kitchen cabinet doors with a hardwood timber worktop)                                                                                                                                                                                           | £-        | £-     | £5,000.00  |
| Works Package 17 | Decorations & Wall Ceramics (Tiling within shower room and above sink in WC. Tiled splashback above kitchen worktop)                                                                                                                                                                       | £-        | £-     | £2,500.00  |
| Works Package 18 | Floor Finishes (solid/ engineered timber flooring)                                                                                                                                                                                                                                         | £-        | £-     | £3,500.00  |
|                  | TOTAL                                                                                                                                                                                                                                                                                      | £-        | £-     | £69,350.00 |