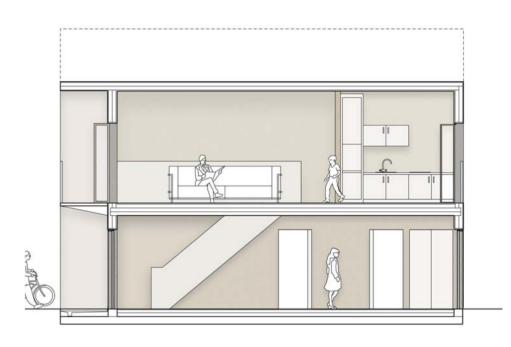

Internally, the bedrooms are located on the ground floor with a low floor to ceiling height and making use of the ground as a thermal mass during nighttime. The first floor is an open plan living space with high level windows and bi folding doors on the north and south elevations. This allows for high ceilings, more light and better views.

Site Location Plan

Ground Floor Plan 1:100

First Floor Plan 1:100

Section A-A 1:100

| Works Package    | Construction Element                                                                                                                                                                                                                                                                       | Materials | Labour | Total      |
|------------------|--------------------------------------------------------------------------------------------------------------------------------------------------------------------------------------------------------------------------------------------------------------------------------------------|-----------|--------|------------|
| Works Package 1  | Set up, Clearance, Demolitions, Minor Excavation for foundations                                                                                                                                                                                                                           | £-        | £-     | £1,400.00  |
| Works Package 2  | Foundations (Flat Slab, Concrete)                                                                                                                                                                                                                                                          | £-        | £-     | £1,000.00  |
| Works Package 3  | Ground Floor Slab or Suspended Floor (Eurban Timber Laminate Panels)                                                                                                                                                                                                                       | £-        | £-     | £2,450.00  |
| Works Package 4  | Drainage & Service Trenchwork                                                                                                                                                                                                                                                              | £-        | £-     | Excl.      |
| Works Package 5  | Specialist Building System (Eurban Timber Laminate Panels, manufactured off site and delivered as a kit of parts)                                                                                                                                                                          | £-        | £-     | Incl.      |
| Works Package 6  | External & Internal Walls (Eurban Timber Laminate Panels, 100mm Rigid Insulation, Rubber EPDM Waterproofing Layer externally. Either leave Eurban structural timber panels exposed internally or install Fermacell finished with white emulsion paint to avoid wet trades i.e. plastering) | £-        | £-     | £24,000.00 |
| Works Package 7  | Intermediate Floor Zone (N/A)                                                                                                                                                                                                                                                              | £-        | £-     | N/A        |
| Works Package 8  | Fireplace & Chimney (N/A)                                                                                                                                                                                                                                                                  | £-        | £-     | N/A        |
| Works Package 9  | Roof Structure, Insulation & Covering (Eurban Timber Laminate panels, Rigid Insulation, Rubber EPDM Waterproofing layer)                                                                                                                                                                   | £-        | £-     | £6,000.00  |
| Works Package 10 | Joinery (Timber framed windows and balcony doors. i.e. Accoya)                                                                                                                                                                                                                             | £-        | £-     | £18,000.00 |
| Works Package 11 | Specialist Products                                                                                                                                                                                                                                                                        | £-        | £-     | Incl.      |
| Works Package 12 | Electrical Installation                                                                                                                                                                                                                                                                    | £-        | £-     | £1,500.00  |
| Works Package 13 | Plumbing Installation                                                                                                                                                                                                                                                                      | £-        | £-     | £2,000.00  |
| Works Package 14 | Heating Installation                                                                                                                                                                                                                                                                       | £-        | £-     | £2,000.00  |
| Works Package 15 | Plastering, (Omitted and replace with Fermacell)                                                                                                                                                                                                                                           | £-        | £-     | Incl.      |
| Works Package 16 | Kitchen and Utility Units (White lacquered kitchen cabinet doors with a hardwood timber worktop)                                                                                                                                                                                           | £-        | £-     | £5,000.00  |
| Works Package 17 | Decorations & Wall Ceramics (Tiling within shower room and above sink in WC. Tiled splashback above kitchen worktop)                                                                                                                                                                       | £-        | £-     | £2,500.00  |
| Works Package 18 | Floor Finishes (solid/ engineered timber flooring)                                                                                                                                                                                                                                         | £-        | £-     | £3,500.00  |
|                  | TOTAL                                                                                                                                                                                                                                                                                      | £-        | £-     | £69,350.00 |