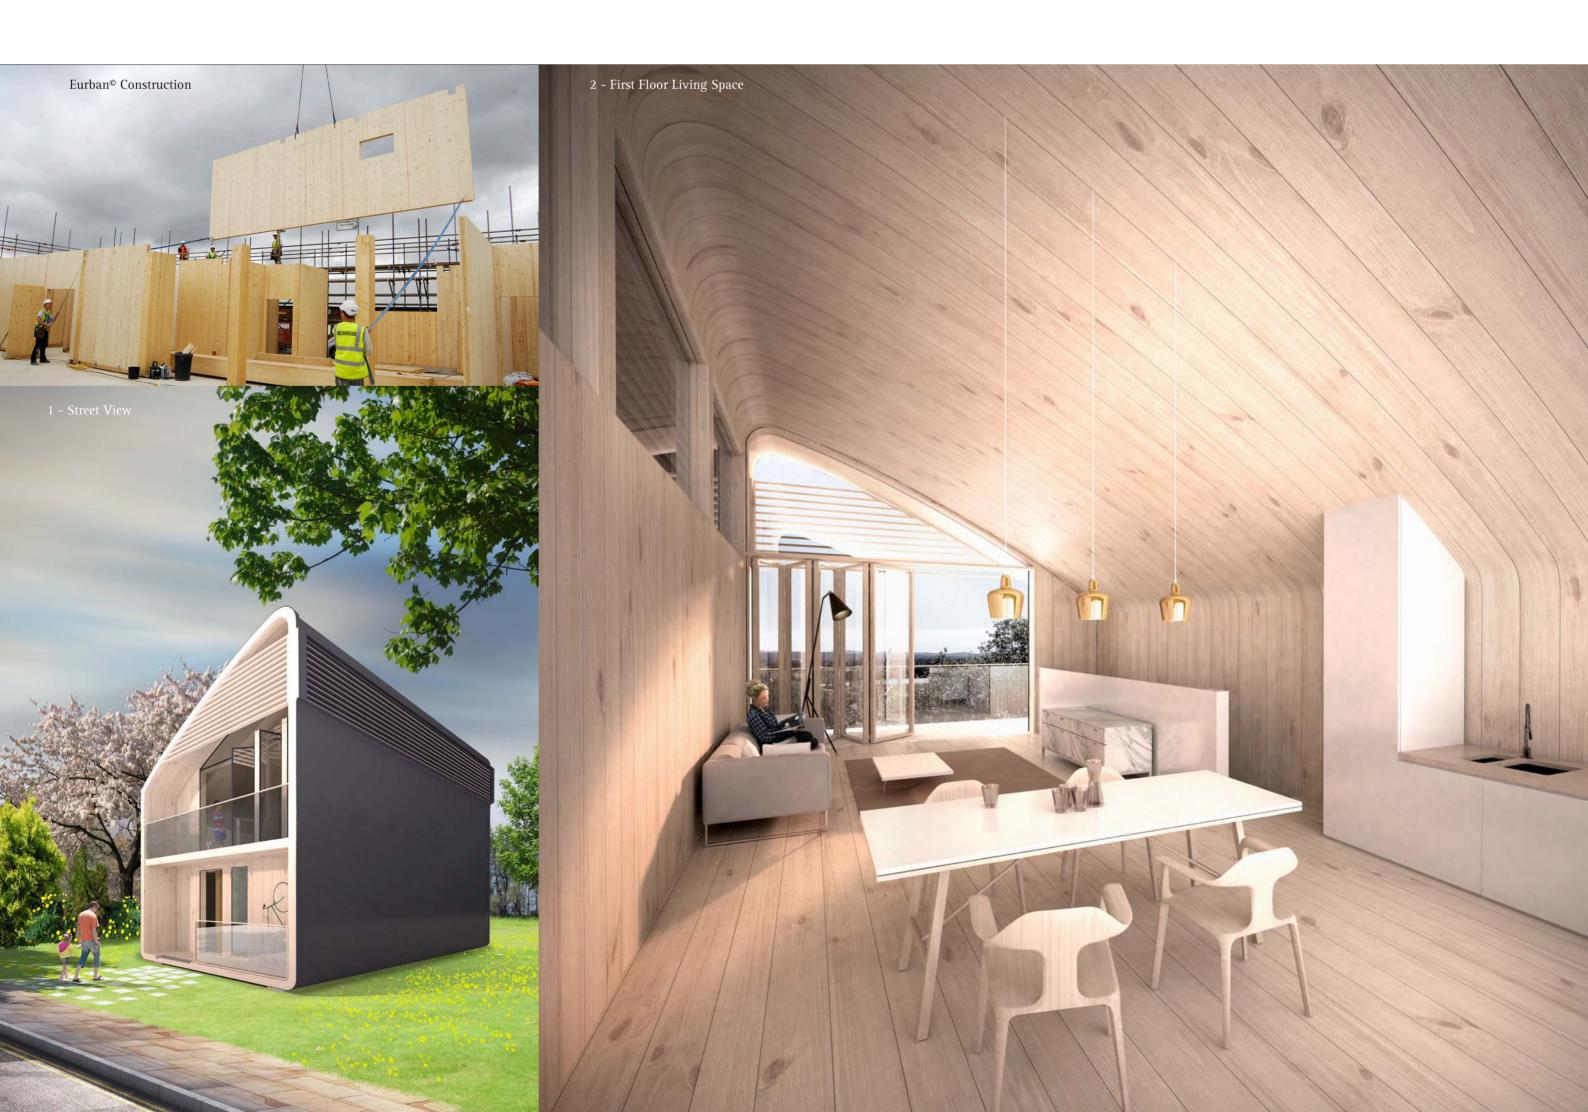

The scheme is driven by the efficiencies associated with pre-fabrication and is designed as a kit of parts. The envelope is constructed from Eurban® cross laminated timber panels which provides the structural frame for the EPDM rubber wrap. High levels of air tightness can be achieved with this construction, therefore minimising heat loss and reducing overall heating demand. The form allows for the integration of pv's and solar tubes on the roof which is pitched at 30°.

Internally, the bedrooms are located on the ground floor with a low floor to ceiling height and making use of the ground as a thermal mass during nighttime. The first floor is an open plan living space with high level windows and bi folding doors on the north and south elevations. This allows for high ceilings, more light and better views.