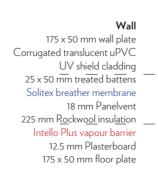

| Works Package 1  | Set up, Clearance, Demolitions                              |     |         |           | £                                                                         | - £                                                                                                                           |             | -            | £            | -            |  |  |
|------------------|-------------------------------------------------------------|-----|---------|-----------|---------------------------------------------------------------------------|-------------------------------------------------------------------------------------------------------------------------------|-------------|--------------|--------------|--------------|--|--|
|                  | None                                                        |     |         |           |                                                                           |                                                                                                                               |             |              |              |              |  |  |
| Works Package 2  | Foundations (up to DPC)                                     |     |         |           | £ 1,                                                                      | 130.00 £                                                                                                                      |             | -            | £            | 1,130.00     |  |  |
|                  | Hand mixed concrete footings (m3)                           | 20  | £40.00  | £800.00   |                                                                           |                                                                                                                               |             |              |              |              |  |  |
|                  | Hand mixed concrete steps (m3)                              | 2   | £40.00  | £80.00    | The concrete                                                              |                                                                                                                               |             |              |              |              |  |  |
| Estimate         | Galvanised shoes                                            |     |         | £250.00   | they do not require reinforcement. The concrete steps would use           |                                                                                                                               |             |              |              |              |  |  |
|                  |                                                             |     |         |           |                                                                           |                                                                                                                               |             |              |              |              |  |  |
|                  |                                                             |     |         | £1,130.00 | plywood offcuts for shuttering.                                           |                                                                                                                               |             |              |              |              |  |  |
| Works Package 3  | Suspended Floor                                             | 35  |         |           | £ 1                                                                       | 386.00 £                                                                                                                      |             | -            | £            | 1,386.00     |  |  |
|                  | Breather membrane- Solitex                                  | 35  | £2.00   | £70.00    |                                                                           |                                                                                                                               |             |              |              |              |  |  |
|                  | Vapour Barrier - Intello plus                               | 35  | £2.10   | £73.50    | whatever is able to be be sourced locally and cheaply.                    |                                                                                                                               |             |              |              |              |  |  |
|                  | Insulation - 225mm Rockwool                                 | 35  | £28.00  | £980.00   |                                                                           |                                                                                                                               |             |              |              |              |  |  |
|                  | Hardboard                                                   | 35  | £7.50   | £262.50   |                                                                           |                                                                                                                               |             |              |              |              |  |  |
|                  |                                                             |     |         |           |                                                                           |                                                                                                                               |             |              |              |              |  |  |
|                  |                                                             |     |         | £1,386.00 |                                                                           |                                                                                                                               |             |              |              |              |  |  |
| Works Package 4  | Drainage & Service Trenchwork                               |     |         |           | £                                                                         | 685.00 £                                                                                                                      |             | -            | £            | 685.00       |  |  |
| Estimate         | Trenching for service connections (man & machine/ 1 day)    | 1   | £225.00 | £225.00   |                                                                           |                                                                                                                               |             |              |              |              |  |  |
|                  | Rainwater collection tank                                   |     |         | £300.00   |                                                                           |                                                                                                                               |             |              |              |              |  |  |
|                  | Rainwater pipework                                          |     |         | £160.00   |                                                                           |                                                                                                                               |             |              |              |              |  |  |
|                  |                                                             |     |         |           | rate of £225 per day.                                                     |                                                                                                                               |             |              |              |              |  |  |
|                  |                                                             |     |         | £685.00   |                                                                           |                                                                                                                               |             |              |              |              |  |  |
| Works Package 5  | Specialist Building System (eg timber frame)                |     |         |           | £ 3.                                                                      | 394.57 £                                                                                                                      |             | -            | £            | 3,394.57     |  |  |
| Quote            | Timber frame                                                |     |         | £2,144.57 |                                                                           |                                                                                                                               |             |              |              | ,            |  |  |
| Estimate         | Fixings (Screws, bolts, nails, joist hangers & wall straps) |     |         | £1,250.00 | 1,250.00 Based on a quote received for a detailed cutting list (including |                                                                                                                               |             |              |              |              |  |  |
|                  |                                                             |     |         |           | battens). The fixings estimate is for the entire project based on         |                                                                                                                               |             |              |              |              |  |  |
|                  |                                                             |     |         | £3,394.57 |                                                                           | elected fixings.                                                                                                              |             |              |              |              |  |  |
| Works Package 6  | External & Internal Walls                                   |     |         |           | £ 11.                                                                     | .097.80 £                                                                                                                     |             | _            | £            | 11,097.80    |  |  |
| Works I dokage o | External Walls                                              | 138 |         |           | ~ '''                                                                     | ,037.00 2                                                                                                                     | •           |              | ~            | 11,037.00    |  |  |
|                  | Cladding - Corrugated uPVC                                  | 138 | £9.00   | £1,242.00 |                                                                           |                                                                                                                               |             |              |              |              |  |  |
|                  | Breather Membrane- Solitex plus                             | 138 | £2.00   | £276.00   | Specified cla                                                             | ddina & ins                                                                                                                   | sulation co | ould be su   | bstituted v  | vith whateve |  |  |
|                  | Panelvent                                                   | 138 | £21.00  | £2,898.00 |                                                                           | Specified cladding & insulation could be substituted with whatever is able to be be sourced locally and cheaply. Except where |             |              |              |              |  |  |
|                  | Insulation - 175mm Rockwool                                 | 138 | £28.00  | £3,864.00 | required for racking, the internal lining could be whatever is            |                                                                                                                               |             |              |              |              |  |  |
|                  | Vapour Barrier - Intello plus                               | 138 | £2.10   | £289.80   |                                                                           | available locally, including offcuts, scrap metal and recycled                                                                |             |              |              |              |  |  |
|                  | Lining - 18mm Plywood                                       | 60  | £19.00  | £1,140.00 | items.                                                                    |                                                                                                                               |             |              |              |              |  |  |
|                  | Lining - Plasterboard                                       | 78  | £5.50   | £429.00   |                                                                           |                                                                                                                               |             |              |              |              |  |  |
|                  | Internal Walls                                              | 44  |         |           |                                                                           |                                                                                                                               |             |              |              |              |  |  |
|                  | Insulation - 100mm Rockwool                                 | 44  | £12.00  | £528.00   |                                                                           |                                                                                                                               |             |              |              |              |  |  |
|                  | Lining Distantand                                           | 30  | £5.50   | £165.00   | The internal                                                              | linina could                                                                                                                  | d be subst  | tituted with | whatever     | is available |  |  |
|                  | Lining - Plasterboard                                       | 00  |         |           |                                                                           |                                                                                                                               |             | illatoa witi | wilatovoi    | io available |  |  |
|                  | Lining - Plasterboard Lining - 18mm Plywood                 | 14  | £19.00  | £266.00   | locally, including items or what                                          | ding offcuts                                                                                                                  | s, scrap m  | etal, timbe  | er or plasti | cs, recycled |  |  |