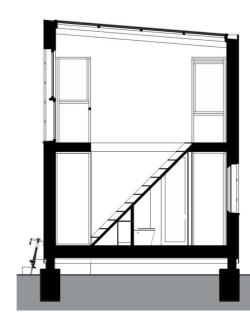

## **STRUCTURE**

The structural concept is for a timber frame, on mass concrete pad footings. The frame is made up of a series of identical trusses, assembled from components using bolted connections. These would be made up on the ground and erected in a barn raising style, using ropes and ladders. All components and processes are designed to able be to be undertaken by a maximum of two people, with all but the specialist trades, being easily self-taught and self-buildable.

## **MATERIALS**

Materials used are all simple and readily available in the United Kingdom, with the cladding, insulation and internal lining able to be substituted with whatever is cheap, locally available, or recycled. Window and door openings have been sized and located to maximise amenity of the standard layout, however these are flexible and could be substituted with alternatives in size, construction or configuration.