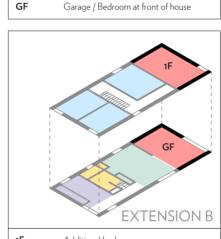

## **MATERIALS**

Materials used are all simple and readily available in the United Kingdom, with the cladding, insulation and internal lining able to be substituted with whatever is cheap, locally available, or recycled. Window and door openings have been sized and located to maximise amenity of the standard layout, however these are flexible and could be substituted with alternatives in size, construction or configuration.