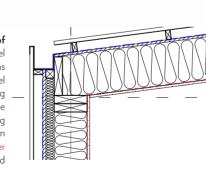

| Works Package 7   | Intermediate Floor Zone (if applicable)     | 30  |         |            | £                                                                                               | 360.00         | £         | -                | £         | 360.00          |
|-------------------|---------------------------------------------|-----|---------|------------|-------------------------------------------------------------------------------------------------|----------------|-----------|------------------|-----------|-----------------|
|                   | Insulation - 100mm Rockwool                 | 30  | £12.00  | £360.00    |                                                                                                 |                |           |                  |           |                 |
|                   |                                             |     |         | 2222.22    | Specified insulation could be substituted with whatever is a                                    |                |           |                  |           | ever is able to |
|                   |                                             |     |         | £360.00    | be be                                                                                           | sourced locall | y and ch  | eaply.           |           |                 |
| Works Package 8   | Fireplace & Chimney (if applicable)         |     |         |            | £                                                                                               | -              | £         | -                | £         | -               |
|                   | None                                        |     |         |            |                                                                                                 |                |           |                  |           |                 |
| Works Package 9   | Roof Structure, Insulation & Covering       | 35  |         |            | £                                                                                               | 2,533.50       | £         | -                | £         | 2,533.50        |
|                   | Cladding - Corrugated Steel                 | 35  | £5.00   | £175.00    |                                                                                                 |                |           |                  |           |                 |
|                   | Breather Membrane- Solitex plus             | 35  | £2.00   | £70.00     | Specif                                                                                          | ied cladding 8 | insulatio | on could be su   | bstituted | l with whateve  |
|                   | Insulation - 225mm Rockwool                 | 35  | £32.00  | £1,120.00  | is able                                                                                         | to be be sour  | ced loca  | illy and cheaply | /. Gutter | s and flashing  |
|                   | Vapour Barrier - Intello plus               | 35  | £2.10   | £73.50     | trim could be off the shelf products, or simple fabricated items from a local steel fabricator. |                |           |                  |           |                 |
|                   | Lining - 18mm Plywood                       | 35  | £17.00  | £595.00    |                                                                                                 |                |           |                  |           |                 |
|                   | Gutter & Flashings                          |     |         | £500.00    |                                                                                                 |                |           |                  |           |                 |
|                   |                                             |     |         | £2,533.50  |                                                                                                 |                |           |                  |           |                 |
| Works Package 10  | Joinery (Windows, doors, stairs, skirtings) |     |         |            | £                                                                                               | 13,960.00      | c         | _                | £         | 13,960.00       |
| Works I dokage To | Stair                                       |     |         | £450.00    | ~                                                                                               | 13,900.00      | _         | _                | ~         | 13,900.00       |
| Quote             | Windows                                     | 14  | £500.00 | £5,441.00  | A wind                                                                                          | low and door   | schedule  | of measured      | nenina    | s was           |
| Quote             | External Doors                              | • • | 2000.00 | £5,174.00  |                                                                                                 |                |           | , including a la |           |                 |
| Q.00.0            | Internal Doors                              | 4   | £100.00 | £400.00    |                                                                                                 |                |           | n the supply of  |           |                 |
|                   | Internal Glazed Door                        | 1   | £150.00 | £150.00    |                                                                                                 |                |           | ng kit made up   |           |                 |
| Estimate          | Rooflight                                   | •   | 2100.00 | £980.00    |                                                                                                 |                |           | ce is an allowa  |           |                 |
| Estimate          | Built in joinery (Plywood)                  |     |         | £1,365.00  |                                                                                                 |                |           | ated timber be   |           |                 |
| Zoumato           | Dank In Johnson (in ly wood)                |     |         | 21,000.00  | ironmongery.                                                                                    |                |           |                  |           |                 |
|                   |                                             |     |         | £13,960.00 |                                                                                                 | 5 7            |           |                  |           |                 |
| Works Package 11  | Specialist Products (eg; Eco products)      |     |         |            | £                                                                                               | 3,329.16       | £         | -                | £         | 3,329.16        |
| Quote             | Photovoltaic System - 2.0 kW capacity       |     |         | £3,329.16  |                                                                                                 | ·              |           |                  |           | ·               |
| Works Package 12  | Electrical Installation                     |     |         |            | £                                                                                               | 650.00         | £         | 1,200.00         | £         | 1,850.00        |
| Estimate          | Specialist subcontractor allowance          |     |         | see labour |                                                                                                 |                |           |                  |           | ,               |
|                   | Fittings, ventilation, boards and wiring    |     |         | £650.00    | First fix to be self build, with inspection, second fix and                                     |                |           |                  |           | and             |
|                   | Electric Radiators                          | 6   | £150.00 | £900.00    |                                                                                                 |                |           | st qualified ele |           |                 |
|                   |                                             |     |         |            |                                                                                                 | per day)       |           | ·                |           |                 |
|                   |                                             |     |         | £1,550.00  |                                                                                                 |                |           |                  |           |                 |
| Works Package 13  | Plumbing Installation                       |     |         |            | £                                                                                               | 1,085.00       | £         | 600.00           | £         | 1,685.00        |
| Estimate          | Specialist subcontractor allowance          |     |         | see labour |                                                                                                 |                |           |                  |           |                 |
|                   | Sanitary fittings                           |     |         | £300.00    |                                                                                                 |                |           |                  |           | and             |
|                   | Electric Boiler                             |     |         | £575.00    |                                                                                                 |                |           | alist plumber. ( |           |                 |
|                   | Pipework                                    |     |         | £210.00    | day)                                                                                            | Ŭ              |           | ·                |           | •               |
|                   | •                                           |     |         |            | ,,                                                                                              |                |           |                  |           |                 |
|                   |                                             |     |         | £1,085.00  |                                                                                                 |                |           |                  |           |                 |
|                   |                                             |     |         |            |                                                                                                 |                |           |                  |           |                 |