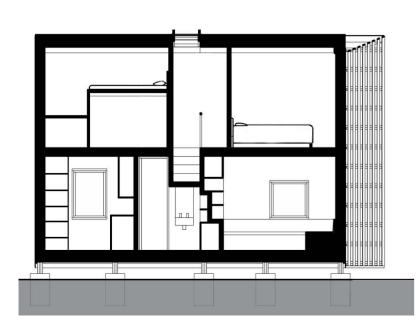

## **STRUCTURE**

The structural concept is for a timber frame, on mass concrete pad footings. The frame is made up of a series of identical trusses, assembled from components using bolted connections. These would be made up on the ground and erected in a barn raising style, using ropes and ladders. All components and processes are designed to able be to be undertaken by a maximum of two people, with all but the specialist trades, being easily self-taught and self-buildable.

## **MATERIALS**

Materials used are all simple and readily available in the United Kingdom, with the cladding, insulation and internal lining able to be substituted with whatever is cheap, locally available, or recycled. Window and door openings have been sized and located to maximise amenity of the standard layout, however these are flexible and could be substituted with alternatives in size, construction or configuration.