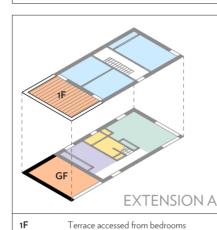

## **ECOLOGY**

The house comes fully equipped to be self-sustaining, with 1000L of rainwater storage, a 2.0 kW photovoltaic system and the capacity for a greywater/blackwater reedbed recycling system, where the house is to be built off the grid or if mains connections are uneconomical. The thermal performance of the house considerably exceeds Part L requirements and is heated using affordable electric radiators, powered by energy produced on site. The compact nature of the house, even leaves plenty of space left over in the south lit garden for a sizeable vegetable, fruit and herb allotment and a generous compost heap (or chickens if that is your thing).