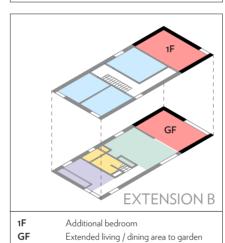

## **MATERIALS**

Materials used are all simple and readily available in the United Kingdom, with the cladding, insulation and internal lining able to be substituted with whatever is cheap, locally available, or recycled. Window and door openings have been sized and located to maximise amenity of the standard layout, however these are flexible and could be substituted with alternatives in size, construction or configuration.