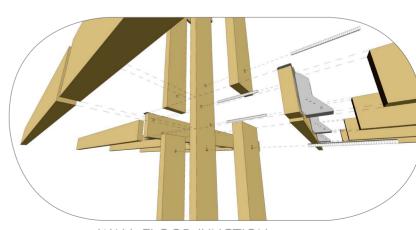

## **STRUCTURE**

The structural concept is for a timber frame, on mass concrete pad footings. The frame is made up of a series of identical trusses, assembled from components using bolted connections. These would be made up on the ground and erected in a barn raising style, using ropes and ladders. All components and processes are designed to able be to be undertaken by a maximum of two people, with all but the specialist trades, being easily self-taught and self-buildable.