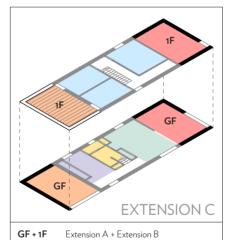

## **MATERIALS**

Materials used are all simple and readily available in the United Kingdom, with the cladding, insulation and internal lining able to be substituted with whatever is cheap, locally available, or recycled. Window and door openings have been sized and located to maximise amenity of the standard layout, however these are flexible and could be substituted with alternatives in size, construction or configuration.