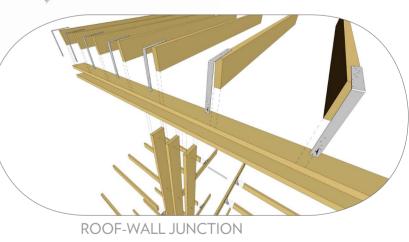

## **STRUCTURE**

The structural concept is for a timber frame, on mass concrete pad footings. The frame is made up of a series of identical trusses, assembled from components using bolted connections. These would be made up on the ground and erected in a barn raising style, using ropes and ladders. All components and processes are designed to able be to be undertaken by a maximum of two people, with all but the specialist trades, being easily self-taught and self-buildable.