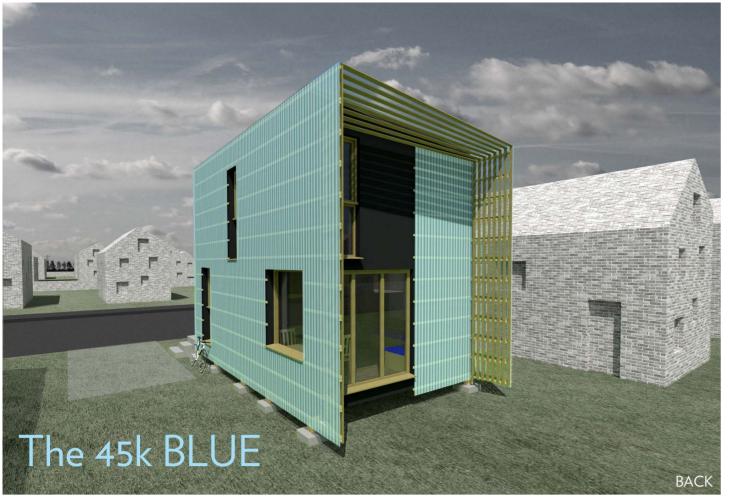

## **ECOLOGY**

The house comes fully equipped to be self-sustaining, with 1000L of rainwater storage, a 2.0 kW photovoltaic system and the capacity for a greywater/blackwater reedbed recycling system, where the house is to be built off the grid or if mains connections are uneconomical. The thermal performance of the house considerably exceeds Part L requirements and is heated using affordable electric radiators, powered by energy produced on site. The compact nature of the house, even leaves plenty of space left over in the south lit garden for a sizeable vegetable, fruit and herb allotment and a generous compost heap (or chickens if that is your thing).

## **MATERIALS**

Materials used are all simple and readily available in the United Kingdom, with the cladding, insulation and internal lining able to be substituted with whatever is cheap, locally available, or recycled. Window and door openings have been sized and located to maximise amenity of the standard layout, however these are flexible and could be substituted with alternatives in size, construction or configuration.