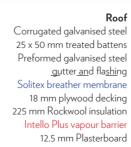

| Works Package 7   | Intermediate Floor Zone (if applicable)     | 30  |         |            | £                                                                                               | 360.00         | £         | -                | £         | 360.00          |
|-------------------|---------------------------------------------|-----|---------|------------|-------------------------------------------------------------------------------------------------|----------------|-----------|------------------|-----------|-----------------|
|                   | Insulation - 100mm Rockwool                 | 30  | £12.00  | £360.00    |                                                                                                 |                |           |                  |           |                 |
|                   |                                             |     |         | 2222.22    | Specified insulation could be substituted with whatever is a                                    |                |           |                  |           | ever is able to |
|                   |                                             |     |         | £360.00    | be be                                                                                           | sourced locall | y and ch  | eaply.           |           |                 |
| Works Package 8   | Fireplace & Chimney (if applicable)         |     |         |            | £                                                                                               | -              | £         | -                | £         | -               |
|                   | None                                        |     |         |            |                                                                                                 |                |           |                  |           |                 |
| Works Package 9   | Roof Structure, Insulation & Covering       | 35  |         |            | £                                                                                               | 2,533.50       | £         | -                | £         | 2,533.50        |
|                   | Cladding - Corrugated Steel                 | 35  | £5.00   | £175.00    |                                                                                                 |                |           |                  |           |                 |
|                   | Breather Membrane- Solitex plus             | 35  | £2.00   | £70.00     | Specif                                                                                          | ied cladding 8 | insulatio | on could be su   | bstituted | l with whateve  |
|                   | Insulation - 225mm Rockwool                 | 35  | £32.00  | £1,120.00  | is able                                                                                         | to be be sour  | ced loca  | illy and cheaply | /. Gutter | s and flashing  |
|                   | Vapour Barrier - Intello plus               | 35  | £2.10   | £73.50     | trim could be off the shelf products, or simple fabricated items from a local steel fabricator. |                |           |                  |           |                 |
|                   | Lining - 18mm Plywood                       | 35  | £17.00  | £595.00    |                                                                                                 |                |           |                  |           |                 |
|                   | Gutter & Flashings                          |     |         | £500.00    |                                                                                                 |                |           |                  |           |                 |
|                   |                                             |     |         | £2,533.50  |                                                                                                 |                |           |                  |           |                 |
| Works Package 10  | Joinery (Windows, doors, stairs, skirtings) |     |         |            | £                                                                                               | 13,960.00      | c         | _                | £         | 13,960.00       |
| Works I dokage To | Stair                                       |     |         | £450.00    | ~                                                                                               | 13,900.00      | _         | _                | ~         | 13,900.00       |
| Quote             | Windows                                     | 14  | £500.00 | £5,441.00  | A wind                                                                                          | low and door   | schedule  | of measured      | nenina    | s was           |
| Quote             | External Doors                              | • • | 2000.00 | £5,174.00  |                                                                                                 |                |           | , including a la |           |                 |
| Q.00.0            | Internal Doors                              | 4   | £100.00 | £400.00    |                                                                                                 |                |           | n the supply of  |           |                 |
|                   | Internal Glazed Door                        | 1   | £150.00 | £150.00    |                                                                                                 |                |           | ng kit made up   |           |                 |
| Estimate          | Rooflight                                   | •   | 2100.00 | £980.00    |                                                                                                 |                |           | ce is an allowa  |           |                 |
| Estimate          | Built in joinery (Plywood)                  |     |         | £1,365.00  |                                                                                                 |                |           | ated timber be   |           |                 |
| Zoumato           | Dank In Johnson (in ly wood)                |     |         | 21,000.00  | ironmongery.                                                                                    |                |           |                  |           |                 |
|                   |                                             |     |         | £13,960.00 |                                                                                                 | 5 7            |           |                  |           |                 |
| Works Package 11  | Specialist Products (eg; Eco products)      |     |         |            | £                                                                                               | 3,329.16       | £         | -                | £         | 3,329.16        |
| Quote             | Photovoltaic System - 2.0 kW capacity       |     |         | £3,329.16  |                                                                                                 | ·              |           |                  |           | ·               |
| Works Package 12  | Electrical Installation                     |     |         |            | £                                                                                               | 650.00         | £         | 1,200.00         | £         | 1,850.00        |
| Estimate          | Specialist subcontractor allowance          |     |         | see labour |                                                                                                 |                |           |                  |           | ,               |
|                   | Fittings, ventilation, boards and wiring    |     |         | £650.00    | First fix to be self build, with inspection, second fix and                                     |                |           |                  |           | and             |
|                   | Electric Radiators                          | 6   | £150.00 | £900.00    |                                                                                                 |                |           | st qualified ele |           |                 |
|                   |                                             |     |         |            |                                                                                                 | per day)       |           | ·                |           |                 |
|                   |                                             |     |         | £1,550.00  |                                                                                                 |                |           |                  |           |                 |
| Works Package 13  | Plumbing Installation                       |     |         |            | £                                                                                               | 1,085.00       | £         | 600.00           | £         | 1,685.00        |
| Estimate          | Specialist subcontractor allowance          |     |         | see labour |                                                                                                 |                |           |                  |           |                 |
|                   | Sanitary fittings                           |     |         | £300.00    |                                                                                                 |                |           |                  |           | and             |
|                   | Electric Boiler                             |     |         | £575.00    |                                                                                                 |                |           | alist plumber. ( |           |                 |
|                   | Pipework                                    |     |         | £210.00    | day)                                                                                            | Ŭ              |           | ·                |           | •               |
|                   | •                                           |     |         |            | ,,                                                                                              |                |           |                  |           |                 |
|                   |                                             |     |         | £1,085.00  |                                                                                                 |                |           |                  |           |                 |
|                   |                                             |     |         |            |                                                                                                 |                |           |                  |           |                 |