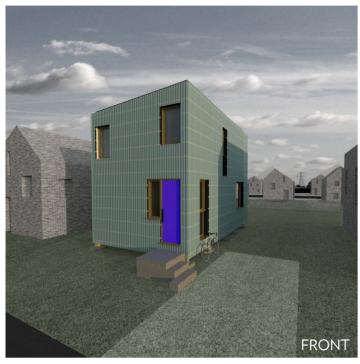

## **ECOLOGY**

The house comes fully equipped to be self-sustaining, with 1000L of rainwater storage, a 2.0 kW photovoltaic system and the capacity for a greywater/blackwater reedbed recycling system, where the house is to be built off the grid or if mains connections are uneconomical. The thermal performance of the house considerably exceeds Part L requirements and is heated using affordable electric radiators, powered by energy produced on site. The compact nature of the house, even leaves plenty of space left over in the south lit garden for a sizeable vegetable, fruit and herb allotment and a generous compost heap (or chickens if that is your thing).

## **MATERIALS**

Materials used are all simple and readily available in the United Kingdom, with the cladding, insulation and internal lining able to be substituted with whatever is cheap, locally available, or recycled. Window and door openings have been sized and located to maximise amenity of the standard layout, however these are flexible and could be substituted with alternatives in size, construction or configuration.