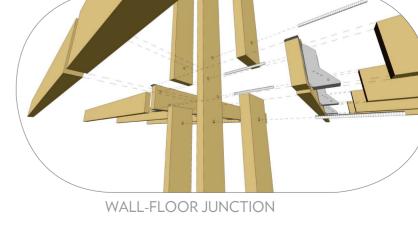

## **STRUCTURE**

The structural concept is for a timber frame, on mass concrete pad footings. The frame is made up of a series of identical trusses, assembled from components using bolted connections. These would be made up on the ground and erected in a barn raising style, using ropes and ladders. All components and processes are designed to able be to be undertaken by a maximum of two people, with all but the specialist trades, being easily self-taught and self-buildable.