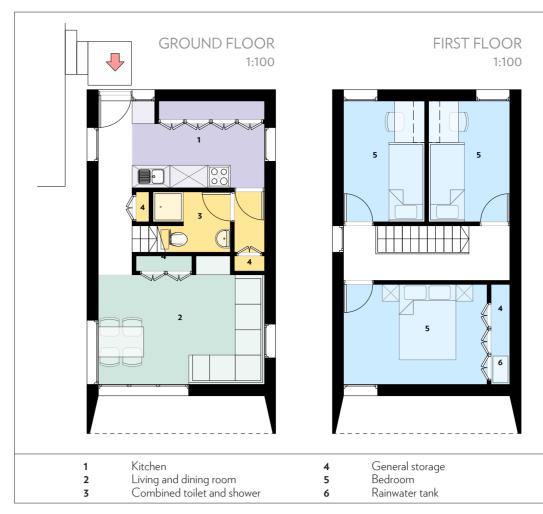

## **ECOLOGY**

The house comes fully equipped to be self-sustaining, with 1000L of rainwater storage, a 2.0 kW photovoltaic system and the capacity for a greywater/blackwater reedbed recycling system, where the house is to be built off the grid or if mains connections are uneconomical. The thermal performance of the house considerably exceeds Part L requirements and is heated using affordable electric radiators, powered by energy produced on site. The compact nature of the house, even leaves plenty of space left over in the south lit garden for a sizeable vegetable, fruit and herb allotment and a generous compost heap (or chickens if that is your thing).

## **MATERIALS**

Materials used are all simple and readily available in the United Kingdom, with the cladding, insulation and internal lining able to be substituted with whatever is cheap, locally available, or recycled. Window and door openings have been sized and located to maximise amenity of the standard layout, however these are flexible and could be substituted with alternatives in size, construction or configuration.