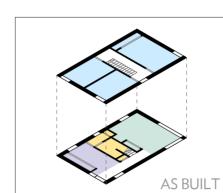

## **ECOLOGY**

The house comes fully equipped to be self-sustaining, with 1000L of rainwater storage, a 2.0 kW photovoltaic system and the capacity for a greywater/blackwater reedbed recycling system, where the house is to be built off the grid or if mains connections are uneconomical. The thermal performance of the house considerably exceeds Part L requirements and is heated using affordable electric radiators, powered by energy produced on site. The compact nature of the house, even leaves plenty of space left over in the south lit garden for a sizeable vegetable, fruit and herb allotment and a generous compost heap (or chickens if that is your thing).