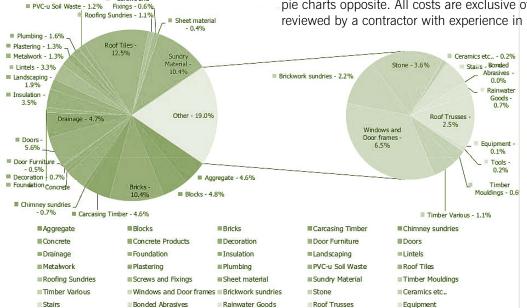

Prices have been obtained from typical suppliers who may have branches in any UK town eg. Jewsons, B&Q, Screwfix as well as from online suppliers of specific items or systems. We have used online tools such as the IKEA kitchen planner to inform our costings and have generally used a base level specification using standard components which can be improved or altered in the future. Where assumption have been made, these have been interpolated from typical % costs for these elements, based on the pie charts opposite. All costs are exclusive of VAT and have been reviewed by a contractor with experience in self build projects.

Above: Information from the build cost guide, Home building & Renovation magazine. Right: Top breakdown of typical cost by build phase, below breakdown of typical cost by material. From the Ultimate build cost guide HB+R Magazine