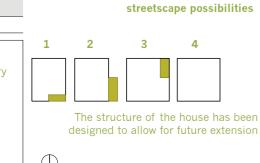

Multiple versions of the house can be aranged in different configurations to suit individual builds, groups or communities

streetscape possibilities

extension possibilities

kitchen dining ground floor

Panelised cladding