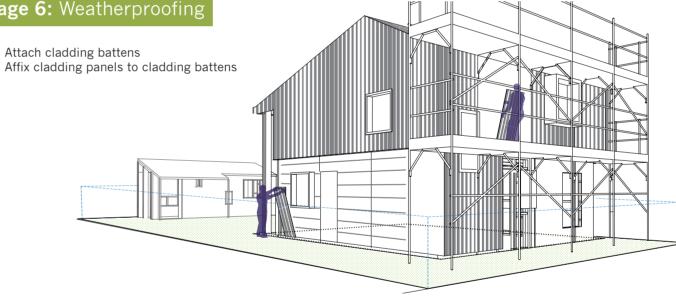

# Stage 4: Bracing the Frame

- Construct studwork for internal partitions
- Install door frames First-fix plumbing and
- electrics undertaken Insulate the walls between
- studwork
- Line-out the walls internally with plasterboard