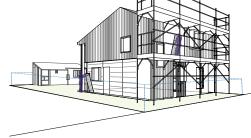

# **SELF-BUILD** On a Shoe-String

This simple home is neatly planned to make efficient and flexible use of space. Using basic construction techniques, minimal hired plant, and a well-insulated, compact thermal envelope, build cost and bills can be kept low. Its N-S orientation and rooflight over the staircase mean that light levels are good and it can be naturally ventilated. Wet areas are gathered around a single stack and a riser. A rear porch provides shade for now but can be filled in to form a greenhouse in future if desired.

#### Introduction

Our strategy has been to approach this project from the perspective of a self builder, thinking about where materials are most likely to come from, using readily available, standard sizes as well as making provision and tolerances for learning skills on the job. We have designed the house to minimise the amount of sub-contracted labour required and have highlighted stages where more help may be needed (eg. from friends and family) as well as those stages which rely on hired plant or equipment on a time charge basis and so should be a short as possible. Our specification is pared back to necessities and aims to reduce material usage, prioritising quality and variety of spaces over high end finishes but at the same time giving the house a distinct character which can be adapted in the future. Ecological features such as a solar thermal system to heat hot water, rainwater harvesting to flush wc's or water plants and natural ventilation using the stack effect via the opening sky light, all help to reduce long term running costs. The building uses passive solar design principles with larger opening to the south, facing the garden and smaller openings to the north, facing the street. Heat loss is reduced by high levels of thermal insulation to the external envelope.