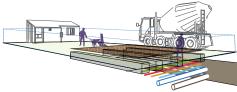

## Stage 3: Frame Raising

assembly of the timber frames Practice construction techniques by

constructing a prototype shed with scaled-down timber frames

# Stage 4: Bracing the Frame

- Construct studwork for internal partitions
- Install door frames First-fix plumbing and
- electrics undertaken Insulate the walls between
- studwork
- Line-out the walls internally with plasterboard