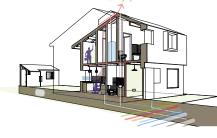

# **SELF-BUILD** On a Shoe-String

This simple home is neatly planned to make efficient and flexible use of space. Using basic construction techniques, minimal hired plant, and a well-insulated, compact thermal envelope, build cost and bills can be kept low. Its N-S orientation and rooflight over the staircase mean that light levels are good and it can be naturally ventilated. Wet areas are gathered around a single stack and a riser. A rear porch provides shade for now but can be filled in to form a greenhouse in future if desired.

#### Introduction

Our strategy has been to approach this project from the perspective of a self builder, thinking about where materials are most likely to come from, using readily available, standard sizes as well as making provision and tolerances for learning skills on the job. We have designed the house to minimise the amount of sub-contracted labour required and have highlighted stages where more help may be needed (eg. from friends and family) as well as those stages which rely on hired plant or equipment on a time charge basis and so should be a short as possible. Our specification is pared back to necessities and aims to reduce material usage, prioritising quality and variety of spaces over high end finishes but at the same time giving the house a distinct character which can be adapted in the future. Ecological features such as a solar thermal system to heat hot water, rainwater harvesting to flush wc's or water plants and natural ventilation using the stack effect via the opening sky light, all help to reduce long term running costs. The building uses passive solar design principles with larger opening to the south, facing the garden and smaller openings to the north, facing the street. Heat loss is reduced by high levels of thermal insulation to the external envelope.