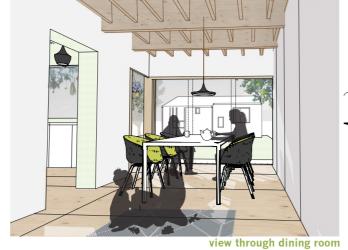

# **SELF-BUILD** On a Shoe-String

This simple home is neatly planned to make efficient and flexible use of space. Using basic construction techniques, minimal hired plant, and a well-insulated, compact thermal envelope, build cost and bills can be kept low. Its N-S orientation and rooflight over the staircase mean that light levels are good and it can be naturally ventilated. Wet areas are gathered around a single stack and a riser. A rear porch provides shade for now but can be filled in to form a greenhouse in future if desired.