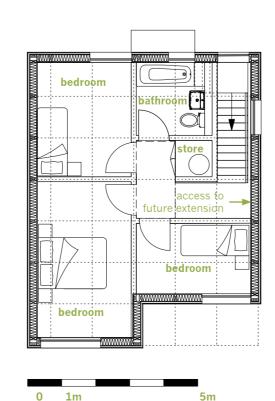

# **SELF-BUILD** On a Shoe-String

This simple home is neatly planned to make efficient and flexible use of space. Using basic construction techniques, minimal hired plant, and a well-insulated, compact thermal envelope, build cost and bills can be kept low. Its N-S orientation and rooflight over the staircase mean that light levels are good and it can be naturally ventilated. Wet areas are gathered around a single stack and a riser. A rear porch provides shade for now but can be filled in to form a greenhouse in future if desired.

#### Introduction

Our strategy has been to approach this project from the perspective of a self builder, thinking about where materials are most likely to come from, using readily available, standard sizes as well as making provision and tolerances for learning skills on the job. We have designed the house to minimise the amount of sub-contracted labour required and have highlighted stages where more help may be needed (eg. from friends and family) as well as those stages which rely on hired plant or equipment on a time charge basis and so should be a short as possible. Our specification is pared back to necessities and aims to reduce material usage, prioritising quality and variety of spaces over high end finishes but at the same time giving the house a distinct character which can be adapted in the future. Ecological features such as a solar thermal system to heat hot water, rainwater harvesting to flush wc's or water plants and natural ventilation using the stack effect via the opening sky light, all help to reduce long term running costs. The building uses passive solar design principles with larger opening to the south, facing the garden and smaller openings to the north, facing the street. Heat loss is reduced by high levels of thermal insulation to the external envelope.