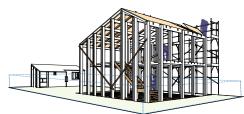

# Stage 4: Bracing the Frame

- Construct studwork for internal partitions
- Install door frames First-fix plumbing and
- electrics undertaken Insulate the walls between
- studwork
- Line-out the walls internally with plasterboard