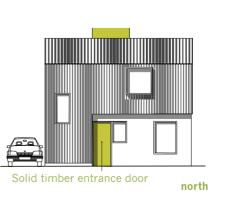

# **SELF-BUILD** On a Shoe-String

This simple home is neatly planned to make efficient and flexible use of space. Using basic construction techniques, minimal hired plant, and a well-insulated, compact thermal envelope, build cost and bills can be kept low. Its N-S orientation and rooflight over the staircase mean that light levels are good and it can be naturally ventilated. Wet areas are gathered around a single stack and a riser. A rear porch provides shade for now but can be filled in to form a greenhouse in future if desired.

#### Introduction

Our strategy has been to approach this project from the perspective of a self builder, thinking about where materials are most likely to come from, using readily available, standard sizes as well as making provision and tolerances for learning skills on the job. We have designed the house to minimise the amount of sub-contracted labour required and have highlighted stages where more help may be needed (eg. from friends and family) as well as those stages which rely on hired plant or equipment on a time charge basis and so should be a short as possible. Our specification is pared back to necessities and aims to reduce material usage, prioritising quality and variety of spaces over high end finishes but at the same time giving the house a distinct character which can be adapted in the future. Ecological features such as a solar thermal system to heat hot water, rainwater harvesting to flush wc's or water plants and natural ventilation using the stack effect via the opening sky light, all help to reduce long term running costs. The building uses passive solar design principles with larger opening to the south, facing the garden and smaller openings to the north, facing the street. Heat loss is reduced by high levels of thermal insulation to the external envelope.