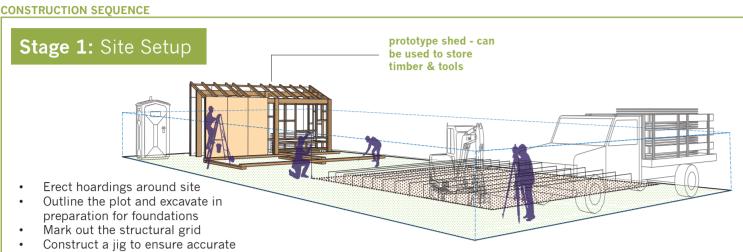

## Stage 3: Frame Raising

assembly of the timber frames Practice construction techniques by

constructing a prototype shed with scaled-down timber frames