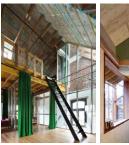

# **SELF-BUILD** On a Shoe-String

This simple home is neatly planned to make efficient and flexible use of space. Using basic construction techniques, minimal hired plant, and a well-insulated, compact thermal envelope, build cost and bills can be kept low. Its N-S orientation and rooflight over the staircase mean that light levels are good and it can be naturally ventilated. Wet areas are gathered around a single stack and a riser. A rear porch provides shade for now but can be filled in to form a greenhouse in future if desired.

#### Introduction

Our strategy has been to approach this project from the perspective of a self builder, thinking about where materials are most likely to come from, using readily available, standard sizes as well as making provision and tolerances for learning skills on the job. We have designed the house to minimise the amount of sub-contracted labour required and have highlighted stages where more help may be needed (eg. from friends and family) as well as those stages which rely on hired plant or equipment on a time charge basis and so should be a short as possible. Our specification is pared back to necessities and aims to reduce material usage, prioritising quality and variety of spaces over high end finishes but at the same time giving the house a distinct character which can be adapted in the future. Ecological features such as a solar thermal system to heat hot water, rainwater harvesting to flush wc's or water plants and natural ventilation using the stack effect via the opening sky light, all help to reduce long term running costs. The building uses passive solar design principles with larger opening to the south, facing the garden and smaller openings to the north, facing the street. Heat loss is reduced by high levels of thermal insulation to the external envelope.