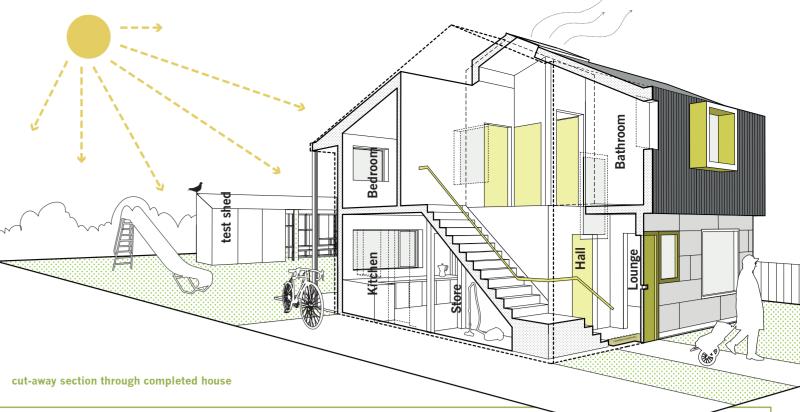

# **SELF-BUILD** On a Shoe-String

This simple home is neatly planned to make efficient and flexible use of space. Using basic construction techniques, minimal hired plant, and a well-insulated, compact thermal envelope, build cost and bills can be kept low. Its N-S orientation and rooflight over the staircase mean that light levels are good and it can be naturally ventilated. Wet areas are gathered around a single stack and a riser. A rear porch provides shade for now but can be filled in to form a greenhouse in future if desired.

#### Introduction

Our strategy has been to approach this project from the perspective of a self builder, thinking about where materials are most likely to come from, using readily available, standard sizes as well as making provision and tolerances for learning skills on the job. We have designed the house to minimise the amount of sub-contracted labour required and have highlighted stages where more help may be needed (eg. from friends and family) as well as those stages which rely on hired plant or equipment on a time charge basis and so should be a short as possible. Our specification is pared back to necessities and aims to reduce material usage, prioritising quality and variety of spaces over high end finishes but at the same time giving the house a distinct character which can be adapted in the future. Ecological features such as a solar thermal system to heat hot water, rainwater harvesting to flush wc's or water plants and natural ventilation using the stack effect via the opening sky light, all help to reduce long term running costs. The building uses passive solar design principles with larger opening to the south, facing the garden and smaller openings to the north, facing the street. Heat loss is reduced by high levels of thermal insulation to the external envelope.