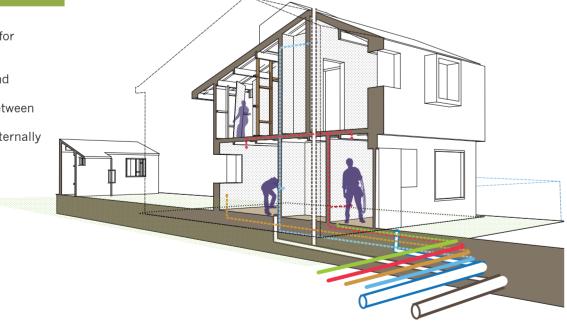

#### Introduction

Our strategy has been to approach this project from the perspective of a self builder, thinking about where materials are most likely to come from, using readily available, standard sizes as well as making provision and tolerances for learning skills on the job. We have designed the house to minimise the amount of sub-contracted labour required and have highlighted stages where more help may be needed (eg. from friends and family) as well as those stages which rely on hired plant or equipment on a time charge basis and so should be a short as possible. Our specification is pared back to necessities and aims to reduce material usage, prioritising quality and variety of spaces over high end finishes but at the same time giving the house a distinct character which can be adapted in the future. Ecological features such as a solar thermal system to heat hot water, rainwater harvesting to flush wc's or water plants and natural ventilation using the stack effect via the opening sky light, all help to reduce long term running costs. The building uses passive solar design principles with larger opening to the south, facing the garden and smaller openings to the north, facing the street. Heat loss is reduced by high levels of thermal insulation to the external envelope.