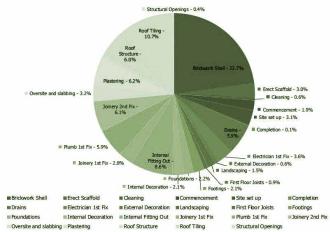

Prices have been obtained from typical suppliers who may have branches in any UK town eg. Jewsons, B&Q, Screwfix as well as from online suppliers of specific items or systems. We have used online tools such as the IKEA kitchen planner to inform our costings and have generally used a base level specification using standard components which can be improved or altered in the future. Where assumption have been made, these have been interpolated from typical % costs for these elements, based on the pie charts opposite. All costs are exclusive of VAT and have been reviewed by a contractor with experience in self build projects.

Above: Information from the build cost guide, Home building & Renovation magazine. Right: Top breakdown of typical cost by build phase, below breakdown of typical cost by material. From the Ultimate build cost guide HB+R Magazine