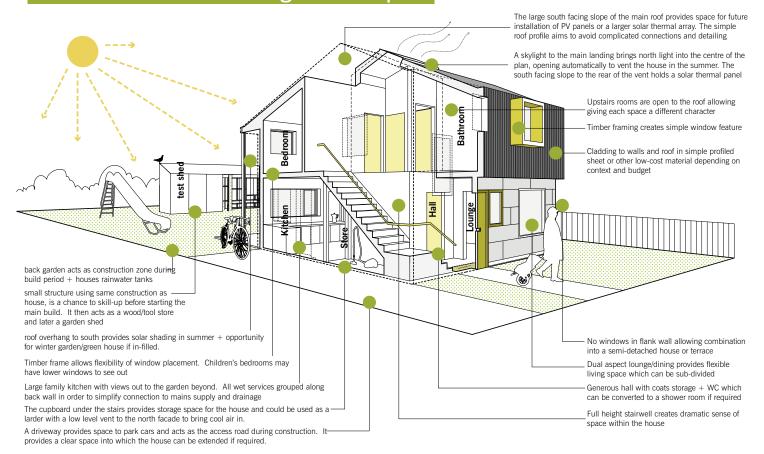

# **SELF-BUILD** On a Shoe-String

This simple home is neatly planned to make efficient and flexible use of space. Using basic construction techniques, minimal hired plant, and a well-insulated, compact thermal envelope, build cost and bills can be kept low. Its N-S orientation and rooflight over the staircase mean that light levels are good and it can be naturally ventilated. Wet areas are gathered around a single stack and a riser. A rear porch provides shade for now but can be filled in to form a greenhouse in future if desired.

#### Introduction

Our strategy has been to approach this project from the perspective of a self builder, thinking about where materials are most likely to come from, using readily available, standard sizes as well as making provision and tolerances for learning skills on the job. We have designed the house to minimise the amount of sub-contracted labour required and have highlighted stages where more help may be needed (eg. from friends and family) as well as those stages which rely on hired plant or equipment on a time charge basis and so should be a short as possible. Our specification is pared back to necessities and aims to reduce material usage, prioritising quality and variety of spaces over high end finishes but at the same time giving the house a distinct character which can be adapted in the future. Ecological features such as a solar thermal system to heat hot water, rainwater harvesting to flush wc's or water plants and natural ventilation using the stack effect via the opening sky light, all help to reduce long term running costs. The building uses passive solar design principles with larger opening to the south, facing the garden and smaller openings to the north, facing the street. Heat loss is reduced by high levels of thermal insulation to the external envelope.

### Approach to costing

Our first move was to assess the information and support currently available to the self builder in terms of costings and prices. Some national builders merchants offer a self-build costing service, although after several attempts to contact our local branch with outline plans, we have concluded this is not a well used system. For outline costs, *Home Building and Renovation* magazine publish a monthly build cost indicator, based on completed self build projects. More detailed advice is also available from *www.mybuildingproject.co.uk* for around £200. The figures below, based on the proposed area of our design  $(88m^2)$  and build route A (mainly DIY with specialist work subcontracted), suggest a build cost between £70,840 and £92,840. The lower figure is still over £20,000 more than the £50,000 target. Working back from this target gives a cost/m² of £568. The design is uses areas from the *London Housing Design Guide* as a base standard, our approach has therefore been to alter the specification rather than reduce the areas.

The guidance figures above are based on an assumed standard spec (concrete blockwork walls with a facing brick and concrete interlocking tiles on the roof). Typically, bricks, blocks and roof tiles represent around 30% of the total build cost, we have therefore targeted these areas for more cost effective solutions such as profiled sheet materials, render or larger format tile hanging. We have also worked on the basis that the self builder is likely to desire something other than a replica of the standard product available from large housing providers and is more likely to be able to make value judgements regarding quality of space and aesthetics if they are involved in the process of design. The building has been designed to passive solar

Screws and

Tools

principles, making the most of orientation and layout as well as including a high performance building envelope. The costs include optional items (rainwater harvesting system, solar thermal panels) to increase the long term sustainability and reduce running costs in the future. If these are not desired, the cost may be reduced or money diverted to allow higher specification in other areas eg. cladding or kitchen.