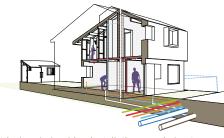

# **SELF-BUILD** On a Shoe-String

This simple home is neatly planned to make efficient and flexible use of space. Using basic construction techniques, minimal hired plant, and a well-insulated, compact thermal envelope, build cost and bills can be kept low. Its N-S orientation and rooflight over the staircase mean that light levels are good and it can be naturally ventilated. Wet areas are gathered around a single stack and a riser. A rear porch provides shade for now but can be filled in to form a greenhouse in future if desired.

#### Introduction

Our strategy has been to approach this project from the perspective of a self builder, thinking about where materials are most likely to come from, using readily available, standard sizes as well as making provision and tolerances for learning skills on the job. We have designed the house to minimise the amount of sub-contracted labour required and have highlighted stages where more help may be needed (eg. from friends and family) as well as those stages which rely on hired plant or equipment on a time charge basis and so should be a short as possible. Our specification is pared back to necessities and aims to reduce material usage, prioritising quality and variety of spaces over high end finishes but at the same time giving the house a distinct character which can be adapted in the future. Ecological features such as a solar thermal system to heat hot water, rainwater harvesting to flush wc's or water plants and natural ventilation using the stack effect via the opening sky light, all help to reduce long term running costs. The building uses passive solar design principles with larger opening to the south, facing the garden and smaller openings to the north, facing the street. Heat loss is reduced by high levels of thermal insulation to the external envelope.