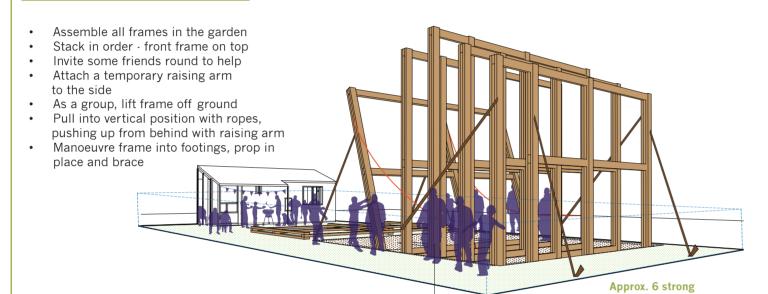

## Stage 3: Frame Raising

assembly of the timber frames Practice construction techniques by

constructing a prototype shed with scaled-down timber frames

friends required!