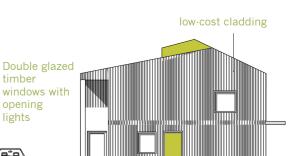

# **SELF-BUILD** On a Shoe-String

This simple home is neatly planned to make efficient and flexible use of space. Using basic construction techniques, minimal hired plant, and a well-insulated, compact thermal envelope, build cost and bills can be kept low. Its N-S orientation and rooflight over the staircase mean that light levels are good and it can be naturally ventilated. Wet areas are gathered around a single stack and a riser. A rear porch provides shade for now but can be filled in to form a greenhouse in future if desired.

high level vent in roof

first floor

south

east