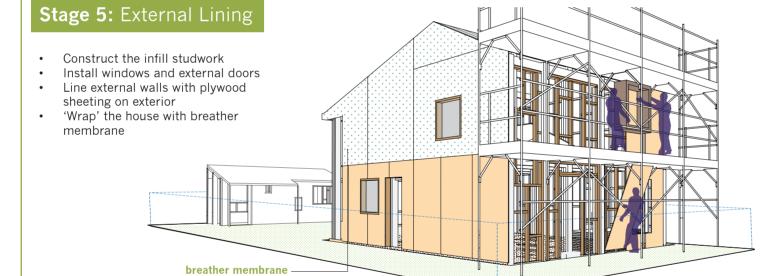

# **SELF-BUILD** On a Shoe-String

This simple home is neatly planned to make efficient and flexible use of space. Using basic construction techniques, minimal hired plant, and a well-insulated, compact thermal envelope, build cost and bills can be kept low. Its N-S orientation and rooflight over the staircase mean that light levels are good and it can be naturally ventilated. Wet areas are gathered around a single stack and a riser. A rear porch provides shade for now but can be filled in to form a greenhouse in future if desired.





friends required!









## Stage 3: Frame Raising

assembly of the timber frames Practice construction techniques by

constructing a prototype shed with scaled-down timber frames



# Stage 4: Bracing the Frame











- Construct studwork for internal partitions
- Install door frames First-fix plumbing and
- electrics undertaken Insulate the walls between
- studwork
- Line-out the walls internally with plasterboard



standard panel dim.



solar thermal



work

zone

storage

site plan

**DESIGN & LAYOUT** 

semi-detached houses terraced

Multiple versions of the house can be aranged in different configurations to suit individual builds, groups or communities

streetscape possibilities

extension possibilities



kitchen dining ground floor





Panelised cladding



high level vent in roof



first floor

south

east

## Self build on a shoestring: Cost report



#### Introduction

Our strategy has been to approach this project from the perspective of a self builder, thinking about where mate