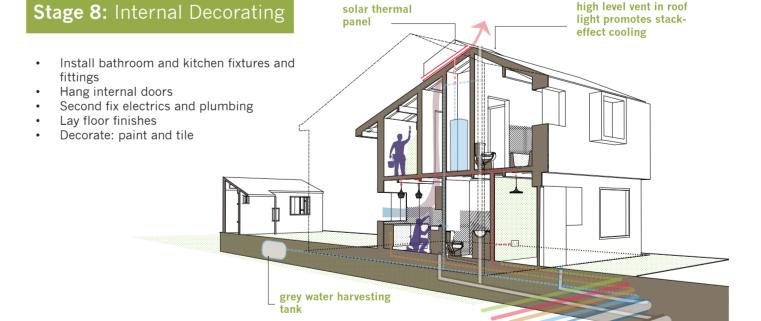

#### Introduction

Our strategy has been to approach this project from the perspective of a self builder, thinking about where materials are most likely to come from, using readily available, standard sizes as well as making provision and tolerances for learning skills on the job. We have designed the house to minimise the amount of sub-contracted labour required and have highlighted stages where more help may be needed (eg. from friends and family) as well as those stages which rely on hired plant or equipment on a time charge basis and so should be a short as possible. Our specification is pared back to necessities and aims to reduce material usage, prioritising quality and variety of spaces over high end finishes but at the same time giving the house a distinct character which can be adapted in the future. Ecological features such as a solar thermal system to heat hot water, rainwater harvesting to flush wc's or water plants and natural ventilation using the stack effect via the opening sky light, all help to reduce long term running costs. The building uses passive solar design principles with larger opening to the south, facing the garden and smaller openings to the north, facing the street. Heat loss is reduced by high levels of thermal insulation to the external envelope.