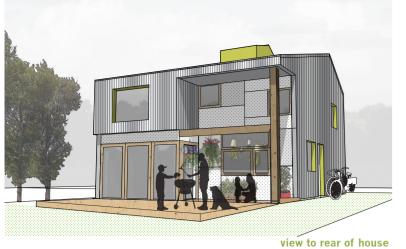

# **SELF-BUILD** On a Shoe-String

This simple home is neatly planned to make efficient and flexible use of space. Using basic construction techniques, minimal hired plant, and a well-insulated, compact thermal envelope, build cost and bills can be kept low. Its N-S orientation and rooflight over the staircase mean that light levels are good and it can be naturally ventilated. Wet areas are gathered around a single stack and a riser. A rear porch provides shade for now but can be filled in to form a greenhouse in future if desired.