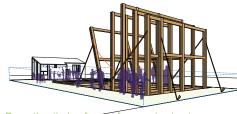

## Stage 3: Frame Raising

assembly of the timber frames Practice construction techniques by

constructing a prototype shed with scaled-down timber frames

# Stage 4: Bracing the Frame

- Construct studwork for internal partitions
- Install door frames First-fix plumbing and
- electrics undertaken Insulate the walls between
- studwork
- Line-out the walls internally with plasterboard