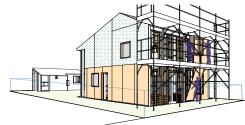

# **SELF-BUILD** On a Shoe-String

This simple home is neatly planned to make efficient and flexible use of space. Using basic construction techniques, minimal hired plant, and a well-insulated, compact thermal envelope, build cost and bills can be kept low. Its N-S orientation and rooflight over the staircase mean that light levels are good and it can be naturally ventilated. Wet areas are gathered around a single stack and a riser. A rear porch provides shade for now but can be filled in to form a greenhouse in future if desired.

#### Introduction

Our strategy has been to approach this project from the perspective of a self builder, thinking about where materials are most likely to come from, using readily available, standard sizes as well as making provision and tolerances for learning skills on the job. We have designed the house to minimise the amount of sub-contracted labour required and have highlighted stages where more help may be needed (eg. from friends and family) as well as those stages which rely on hired plant or equipment on a time charge basis and so should be a short as possible. Our specification is pared back to necessities and aims to reduce material usage, prioritising quality and variety of spaces over high end finishes but at the same time giving the house a distinct character which can be adapted in the future. Ecological features such as a solar thermal system to heat hot water, rainwater harvesting to flush wc's or water plants and natural ventilation using the stack effect via the opening sky light, all help to reduce long term running costs. The building uses passive solar design principles with larger opening to the south, facing the garden and smaller openings to the north, facing the street. Heat loss is reduced by high levels of thermal insulation to the external envelope.