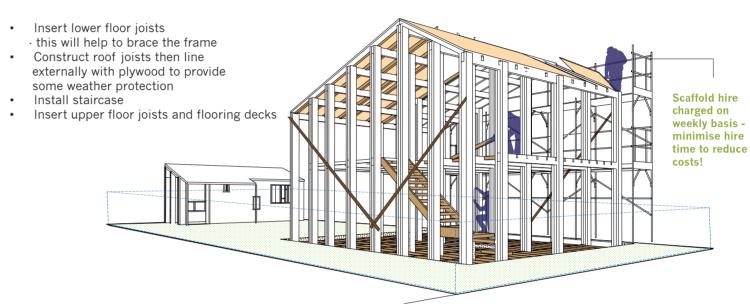

# Stage 4: Bracing the Frame

- Construct studwork for internal partitions
- Install door frames First-fix plumbing and
- electrics undertaken Insulate the walls between
- studwork
- Line-out the walls internally with plasterboard