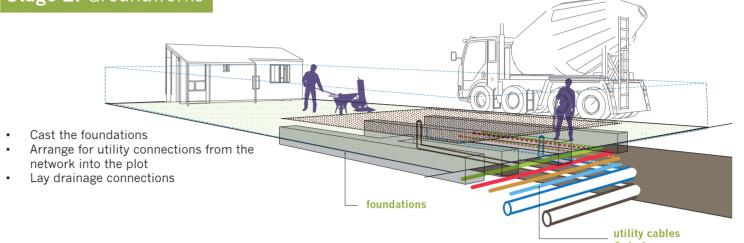

#### Introduction

Our strategy has been to approach this project from the perspective of a self builder, thinking about where materials are most likely to come from, using readily available, standard sizes as well as making provision and tolerances for learning skills on the job. We have designed the house to minimise the amount of sub-contracted labour required and have highlighted stages where more help may be needed (eg. from friends and family) as well as those stages which rely on hired plant or equipment on a time charge basis and so should be a short as possible. Our specification is pared back to necessities and aims to reduce material usage, prioritising quality and variety of spaces over high end finishes but at the same time giving the house a distinct character which can be adapted in the future. Ecological features such as a solar thermal system to heat hot water, rainwater harvesting to flush wc's or water plants and natural ventilation using the stack effect via the opening sky light, all help to reduce long term running costs. The building uses passive solar design principles with larger opening to the south, facing the garden and smaller openings to the north, facing the street. Heat loss is reduced by high levels of thermal insulation to the external envelope.