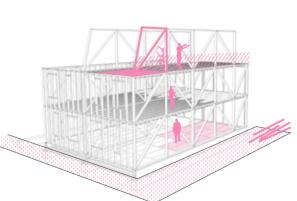

• Access to private and shared gardens, balconies and terraces

The scheme is formed of four, 4-storey blocks which are interspersed with two double height 'flexi-spaces' with garden decks above. As well forming a shared entrance to the upper level dwellings, these spaces act as slack in the plan allowing for the future introduction of a variety of uses to support a growing community.