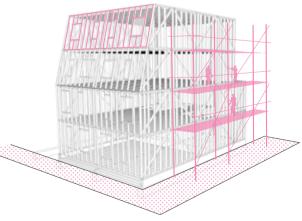

The UK uses over 5 million tonnes of plastic each year of which only 24% is currently being recovered or recycled.

Site setup, Foundations and groundworks. Construction of site welfare and offices

Floors laid using timber I beams, frames bolted together and braced internally

Topping out of main structure. Secondary timber structure completes walls

Roof and window openings constructed, scaffold erected for lining out externally

Sheathing boards +insulation fixed externally. Extra insulation added to walls from inside

Weather-tight layer completed with breather membrane and window fitting