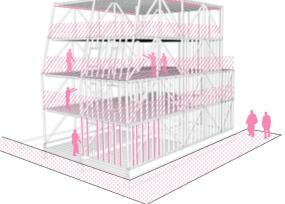

The UK uses over 5 million tonnes of plastic each year of which only 24% is currently being recovered or recycled.

Site setup, Foundations and groundworks. Construction of site welfare and offices

Floors laid using timber I beams, frames bolted together and braced internally

Topping out of main structure. Secondary timber structure completes walls

Roof and window openings constructed, scaffold erected for lining out externally

Sheathing boards +insulation fixed externally. Extra insulation added to walls from inside

Weather-tight layer completed with breather membrane and window fitting