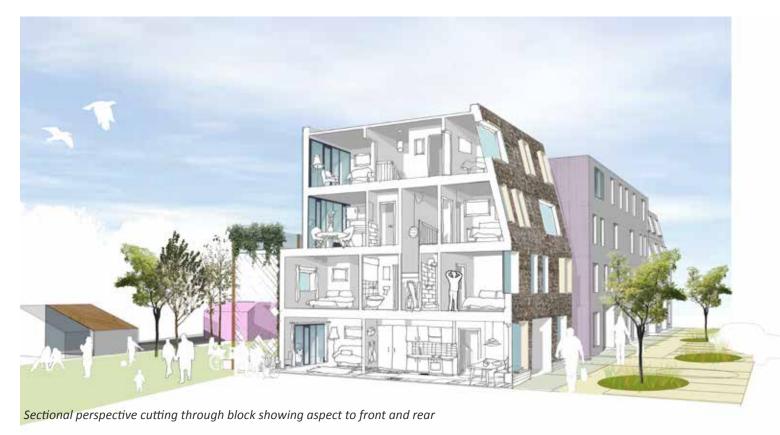

• Access to private and shared gardens, balconies and terraces

The scheme is formed of four, 4-storey blocks which are interspersed with two double height 'flexi-spaces' with garden decks above. As well forming a shared entrance to the upper level dwellings, these spaces act as slack in the plan allowing for the future introduction of a variety of uses to support a growing community.

Third Floor Plan

Second Floor Plan

First Floor Plan

Ground Floor Plan

Key

4 bed, 6 person house 3 bed, 4 person house

2 bed, 3 or 4 person duplex

Park

2 bed, 2 person flat

1 bed, 1 person studio Amenity/balconies

Something for nothing? External cladding is constructed using re-purposed waste from the city formed into shingle tiles. Examples could include: Milk Bottles, plastic bags, tetra packs, timber, plastic drinks bottles ....