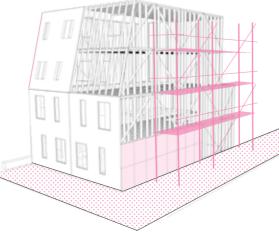

The UK uses over 5 million tonnes of plastic each year of which only 24% is currently being recovered or recycled.

Site setup, Foundations and groundworks. Construction of site welfare and offices

Floors laid using timber I beams, frames bolted together and braced internally

Topping out of main structure. Secondary timber structure completes walls

Roof and window openings constructed, scaffold erected for lining out externally

Sheathing boards +insulation fixed externally. Extra insulation added to walls from inside

Weather-tight layer completed with breather membrane and window fitting