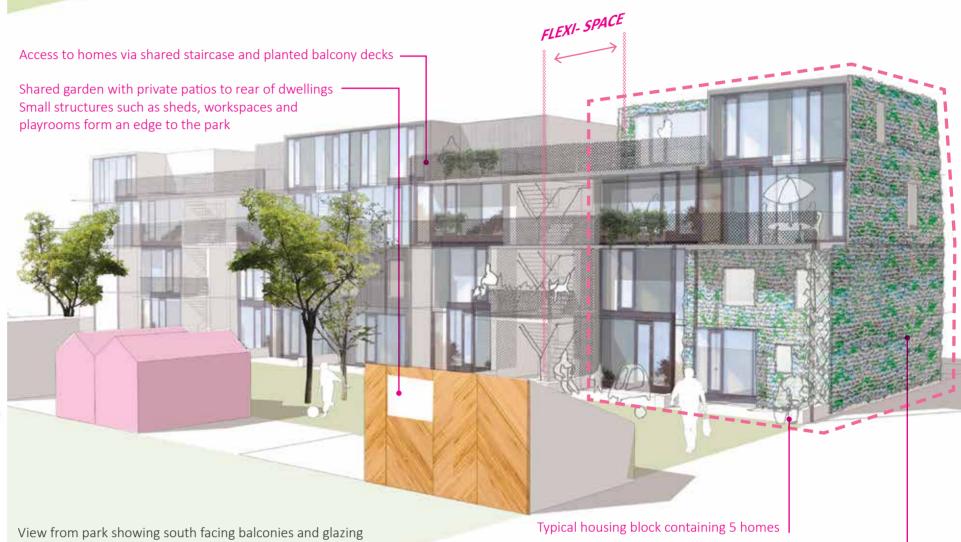

• Access to private and shared gardens, balconies and terraces

The scheme is formed of four, 4-storey blocks which are interspersed with two double height 'flexi-spaces' with garden decks above. As well forming a shared entrance to the upper level dwellings, these spaces act as slack in the plan allowing for the future introduction of a variety of uses to support a growing community.

2 bed, 2 person flat

1 bed, 1 person studio Amenity/balconies

Something for nothing? External cladding is constructed using re-purposed waste from the city formed into shingle tiles. Examples could include: Milk Bottles, plastic bags, tetra packs, timber, plastic drinks bottles ....