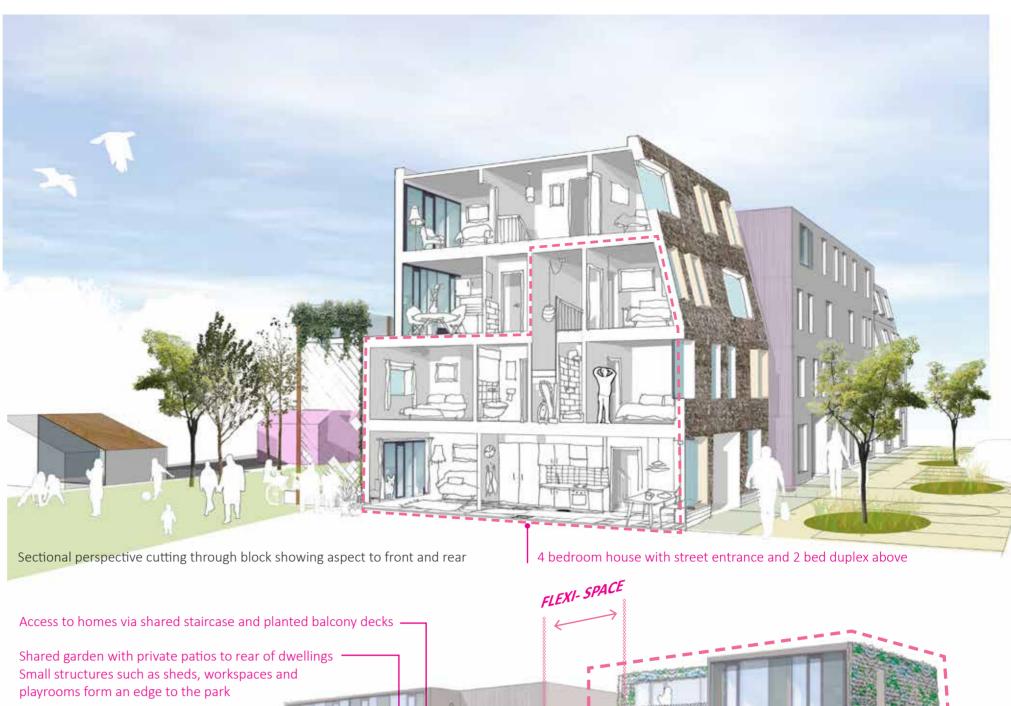

• Access to private and shared gardens, balconies and terraces

The scheme is formed of four, 4-storey blocks which are interspersed with two double height 'flexi-spaces' with garden decks above. As well forming a shared entrance to the upper level dwellings, these spaces act as slack in the plan allowing for the future introduction of a variety of uses to support a growing community.

Third Floor Plan

Second Floor Plan

First Floor Plan

Ground Floor Plan

Key

4 bed, 6 person house 3 bed, 4 person house

2 bed, 3 or 4 person duplex

Park

2 bed, 2 person flat

1 bed, 1 person studio Amenity/balconies

Something for nothing? External cladding is constructed using re-purposed waste from the city formed into shingle tiles. Examples could include: Milk Bottles, plastic bags, tetra packs, timber, plastic drinks bottles ....