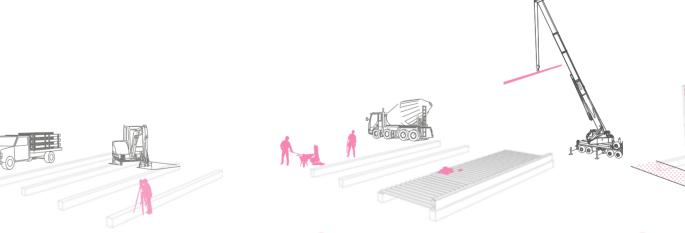

The UK uses over 5 million tonnes of plastic each year of which only 24% is currently being recovered or recycled.

Site setup, Foundations and groundworks. Construction of site welfare and offices

Floors laid using timber I beams, frames bolted together and braced internally

Topping out of main structure. Secondary timber structure completes walls

Roof and window openings constructed, scaffold erected for lining out externally

Sheathing boards +insulation fixed externally. Extra insulation added to walls from inside

Weather-tight layer completed with breather membrane and window fitting