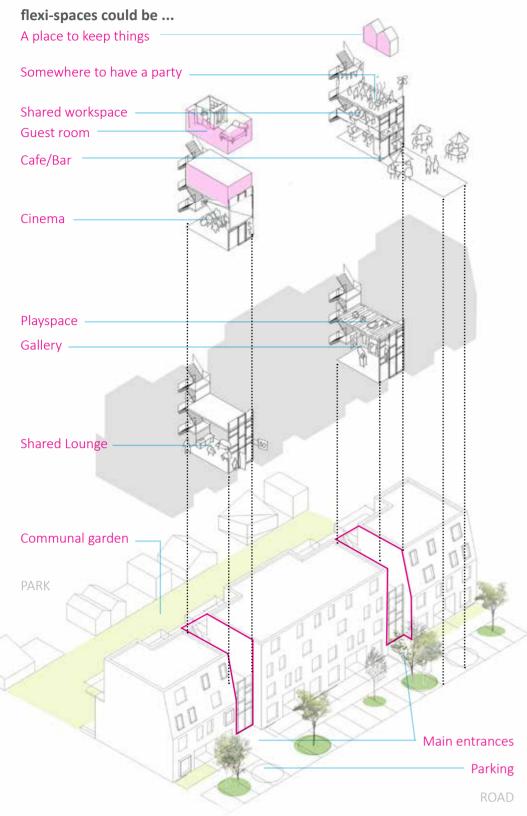

• Access to private and shared gardens, balconies and terraces

The scheme is formed of four, 4-storey blocks which are interspersed with two double height 'flexi-spaces' with garden decks above. As well forming a shared entrance to the upper level dwellings, these spaces act as slack in the plan allowing for the future introduction of a variety of uses to support a growing community.

2 bed, 2 person flat

1 bed, 1 person studio Amenity/balconies

Something for nothing? External cladding is constructed using re-purposed waste from the city formed into shingle tiles. Examples could include: Milk Bottles, plastic bags, tetra packs, timber, plastic drinks bottles ....