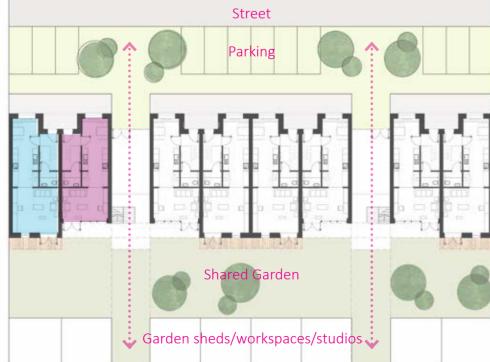

• Access to private and shared gardens, balconies and terraces

The scheme is formed of four, 4-storey blocks which are interspersed with two double height 'flexi-spaces' with garden decks above. As well forming a shared entrance to the upper level dwellings, these spaces act as slack in the plan allowing for the future introduction of a variety of uses to support a growing community.

Third Floor Plan

Second Floor Plan

First Floor Plan

Ground Floor Plan

Key

4 bed, 6 person house 3 bed, 4 person house

2 bed, 3 or 4 person duplex

Park

2 bed, 2 person flat

1 bed, 1 person studio Amenity/balconies

Something for nothing? External cladding is constructed using re-purposed waste from the city formed into shingle tiles. Examples could include: Milk Bottles, plastic bags, tetra packs, timber, plastic drinks bottles ....