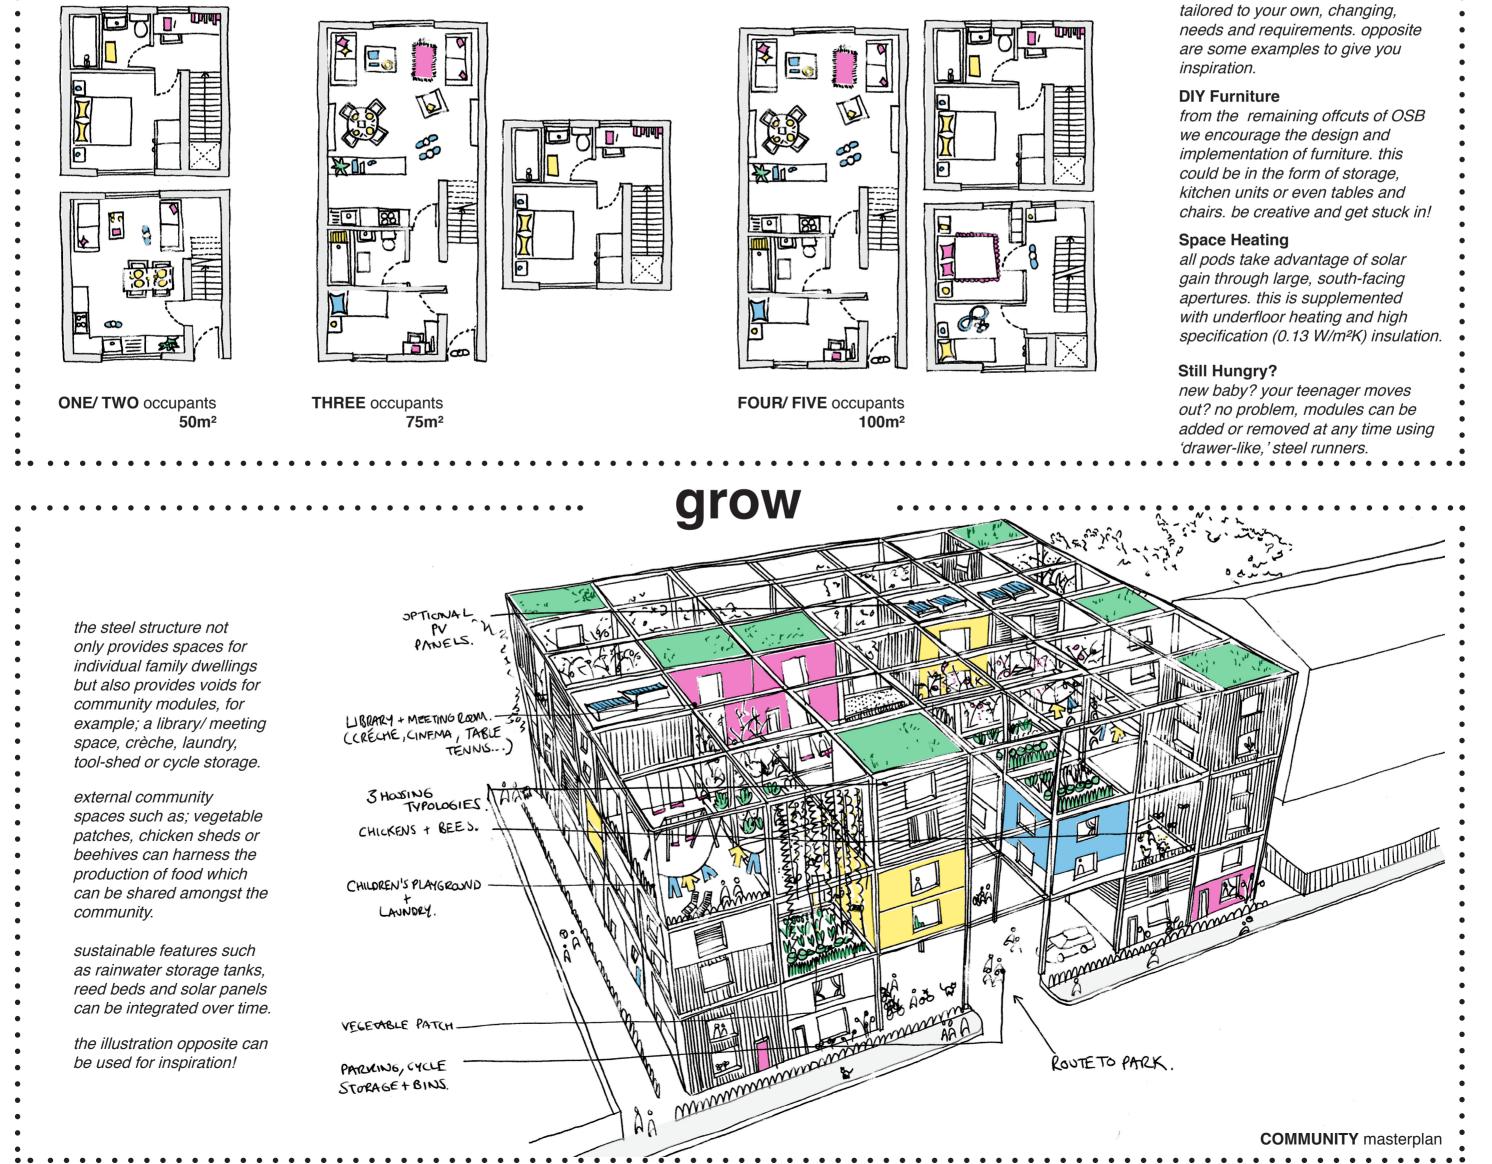

#### **Internal Partitions**

| constructed from cheap, easily<br>obtainable OSB, the walls can be<br>tailored to your own, changing,<br>needs and requirements. opposite<br>are some examples to give you<br>inspiration.            | • • • • • • • • |
|-------------------------------------------------------------------------------------------------------------------------------------------------------------------------------------------------------|-----------------|
| <b>DIY Furniture</b><br>from the remaining offcuts of OSB<br>we encourage the design and<br>implementation of furniture. this<br>could be in the form of storage,<br>kitchen units or even tables and | • • • •         |