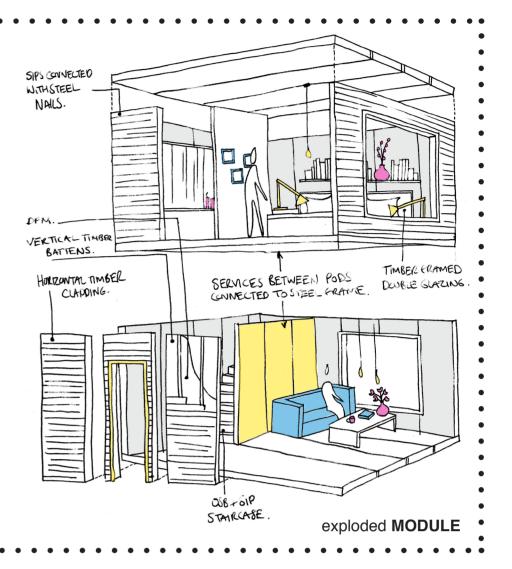

# space

SIX

Х

SIX

**Contribution to Steel Frame** £8,500 providing the potential for 25m<sup>2</sup> of open floor space with access to a service point beneath each bay

**SIP Module** £3,048.84 (approx) structurally insulated panels provide the shell of the ample living space. panels can be selected to meet your individual requirements. please select 5 from the following options (all floors come as standard): walls: blank wall £471.44 £541.31 window external door £591.02 £504.58 internal door blank ceiling £471.44 ceiling: £541.31 skylight aperture with stair £432.32

#### Personalised Cladding £ 483.12

chosen by both yourself and the wider community. potential cladding materials include; brick, timber boarding, stone and render. please feel free to discuss these options with your waiter.

#### **Internal Partitions**

| constructed from cheap, easily<br>obtainable OSB, the walls can be<br>tailored to your own, changing,<br>needs and requirements. opposite<br>are some examples to give you<br>inspiration.            | • • • • • • • • |
|-------------------------------------------------------------------------------------------------------------------------------------------------------------------------------------------------------|-----------------|
| <b>DIY Furniture</b><br>from the remaining offcuts of OSB<br>we encourage the design and<br>implementation of furniture. this<br>could be in the form of storage,<br>kitchen units or even tables and | • • • •         |