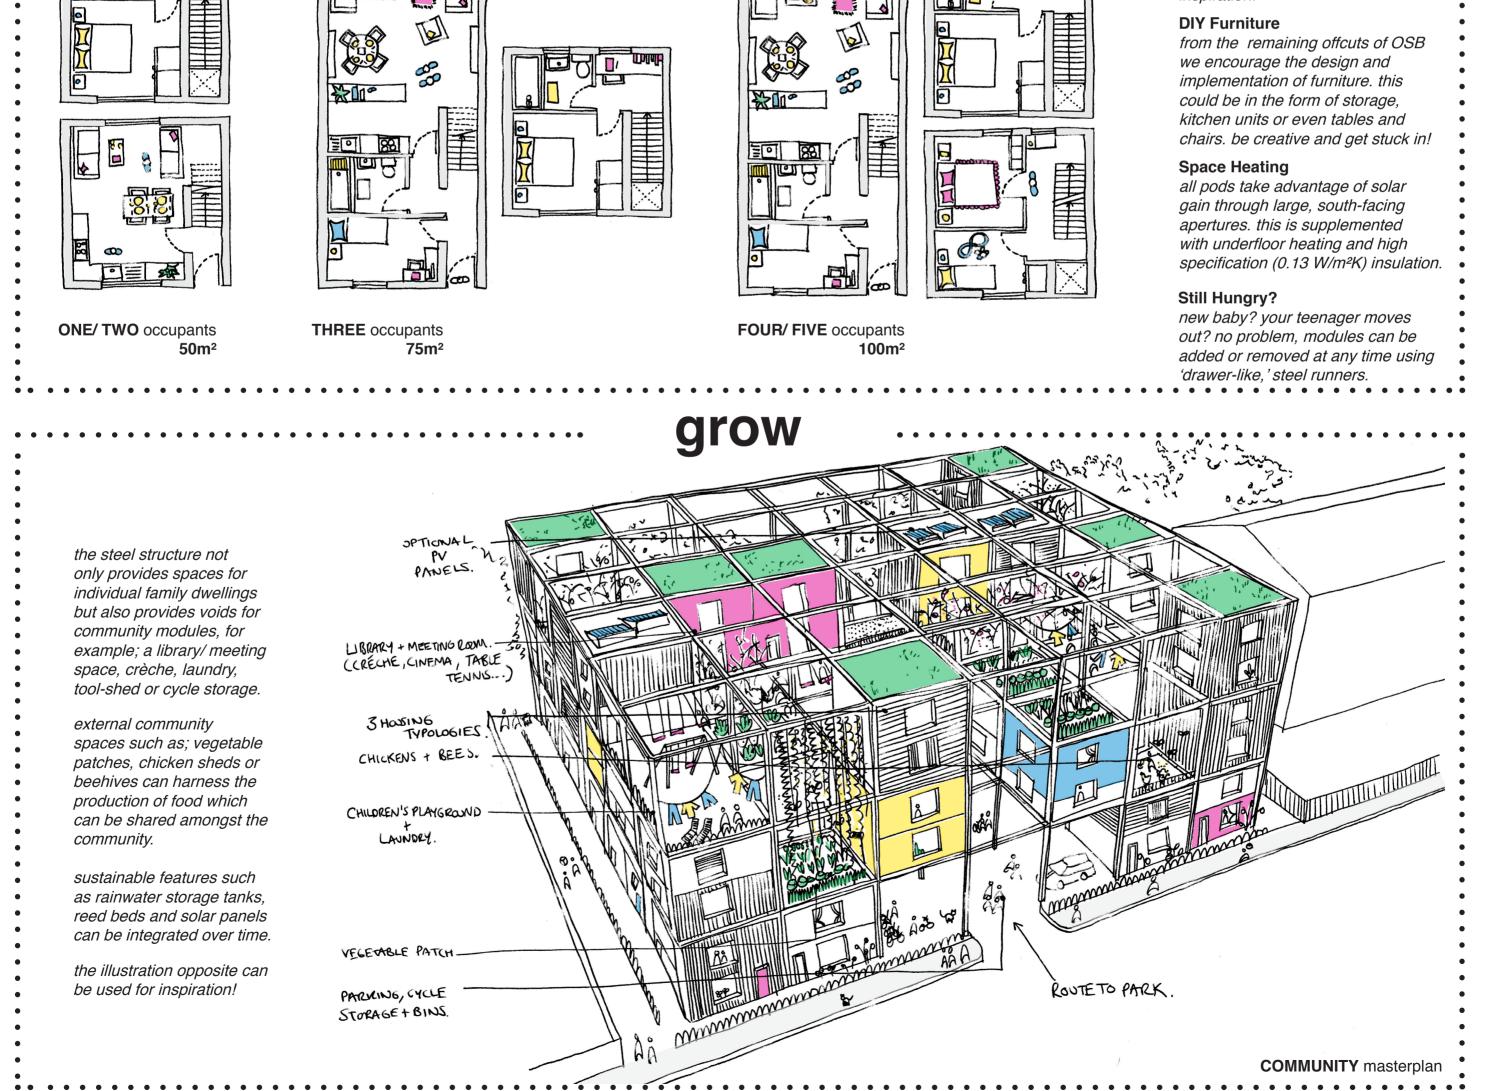

#### **Internal Partitions**

| constructed from cheap, easily<br>obtainable OSB, the walls can be<br>tailored to your own, changing,<br>needs and requirements. opposite<br>are some examples to give you<br>inspiration.            | • • • • • • • • |
|-------------------------------------------------------------------------------------------------------------------------------------------------------------------------------------------------------|-----------------|
| <b>DIY Furniture</b><br>from the remaining offcuts of OSB<br>we encourage the design and<br>implementation of furniture. this<br>could be in the form of storage,<br>kitchen units or even tables and | • • • •         |