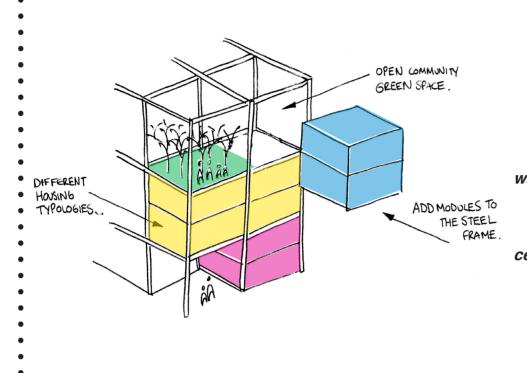

### not been to 'six x six' before?

- choose your **SPACE** 
  - \*\*steel frame and services included\*\*
- design and CONSTRUCT your own internal environment
- **GROW** your community

# space

SIX

Х

SIX

**Contribution to Steel Frame** £8,500 providing the potential for 25m<sup>2</sup> of open floor space with access to a service point beneath each bay



**SIP Module** £3,048.84 (approx) structurally insulated panels provide the shell of the ample living space. panels can be selected to meet your individual requirements. please select 5 from the following options (all floors come as standard): walls: blank wall £471.44 £541.31 window external door £591.02 £504.58 internal door blank ceiling £471.44 ceiling: £541.31 skylight aperture with stair £432.32

#### Personalised Cladding £ 483.12

chosen by both yourself and the wider community. potential cladding materials include; brick, timber boarding, stone and render. please feel free to discuss these options with your waiter.

construct

plans not to scale

**CONCEPT** diagram









## "six x six' is an attractive, low cost and constantly adaptable community housing system."

 $\star \s