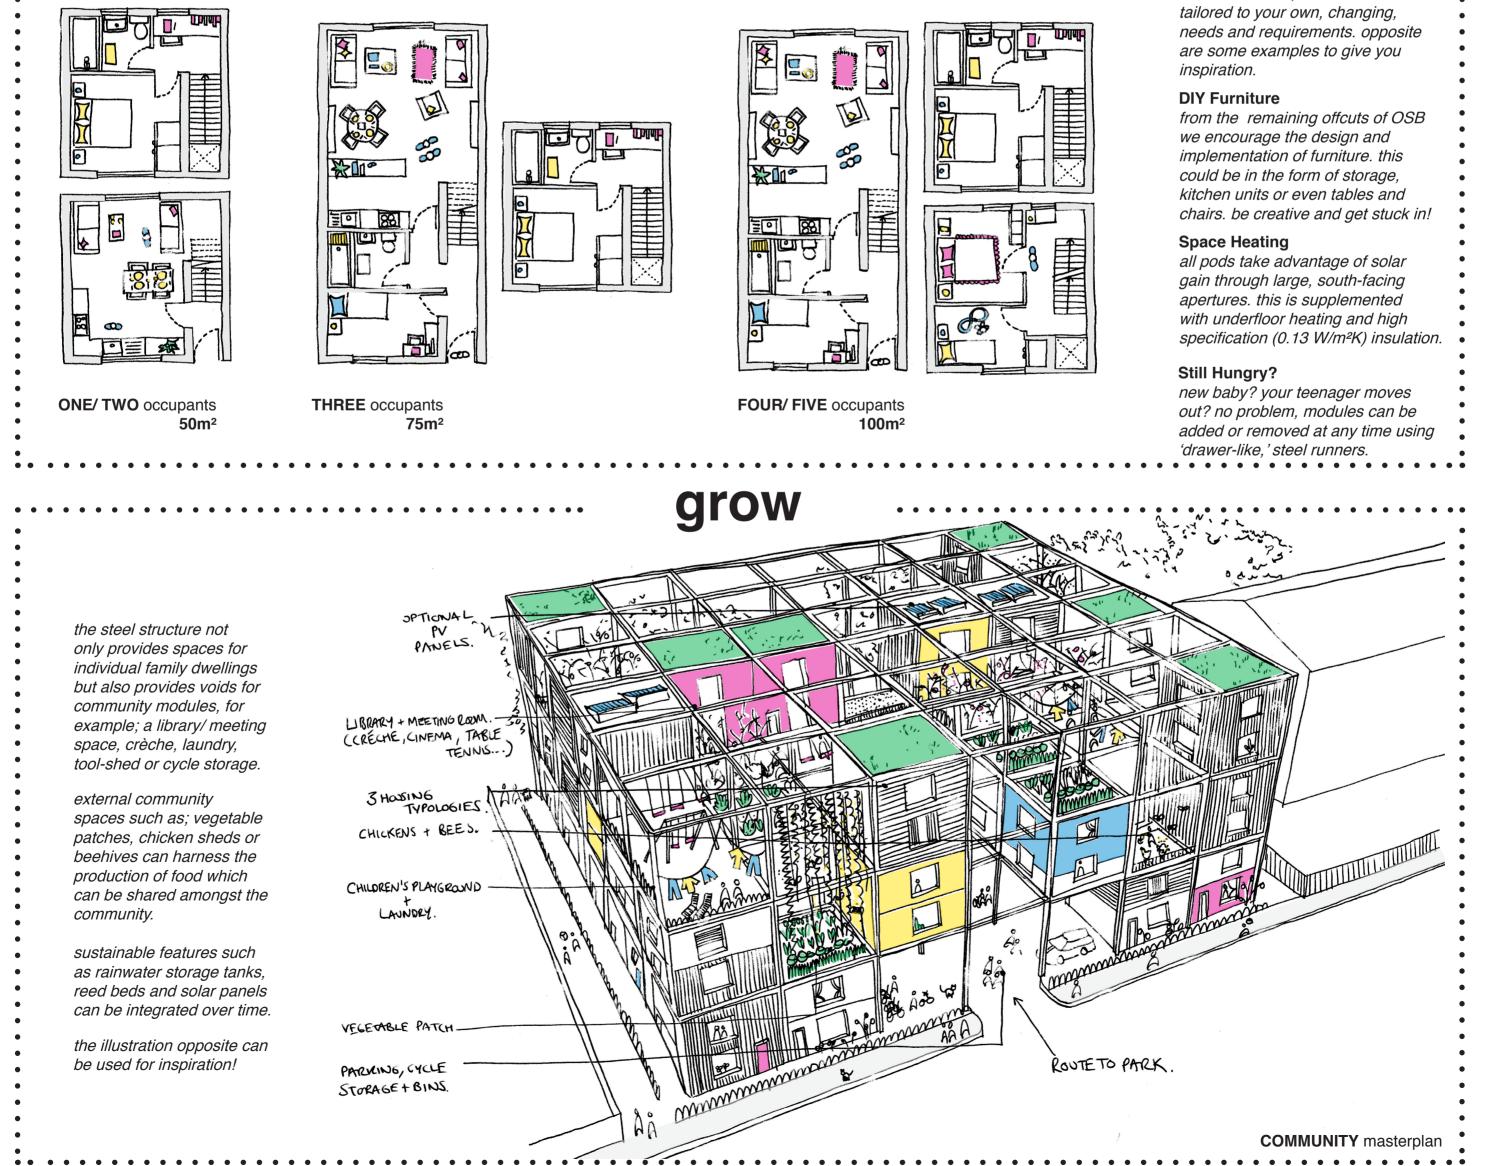

#### **Internal Partitions**

| constructed from cheap, easily<br>obtainable OSB, the walls can be<br>tailored to your own, changing,<br>needs and requirements. opposite<br>are some examples to give you<br>inspiration.            | • • • • • • • • |
|-------------------------------------------------------------------------------------------------------------------------------------------------------------------------------------------------------|-----------------|
| <b>DIY Furniture</b><br>from the remaining offcuts of OSB<br>we encourage the design and<br>implementation of furniture. this<br>could be in the form of storage,<br>kitchen units or even tables and | • • • •         |