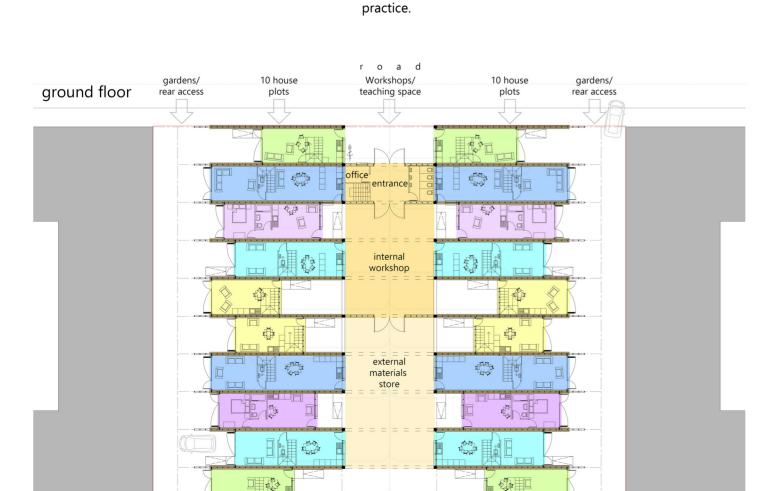

20 individual plots span the from flanking external walls of the workshop. Party walls are formed from in-situ hempcrete, individual home walls are constructed in hempcrete panels or blocks, allowing for future adaption and expansion as needed. Each plot has a garden space to the rear with access via the rear path or through the communal workshop spine.

Manufacturing

Homebuilding

Students of workshop the put lessons into practice forming a fully functional manufacturing plant that processes hemp grown on site or in the nearby park, using the shiv for construction of hempcrete homes, and selling the by-products to feed back into the community. Hemp experts utilise the workshop to test new construction techniques to bring natural building

hemp expert to oversee the site and temporary accommodation

for students if needed whilst houses are being

constructed.

space

workshop provides learning

site

for

The central spine workshop is demountable in construction. On completion of the home building, the workshop can be removed, allowing the central space to become communal outdoor space and access through the site into the park beyond.