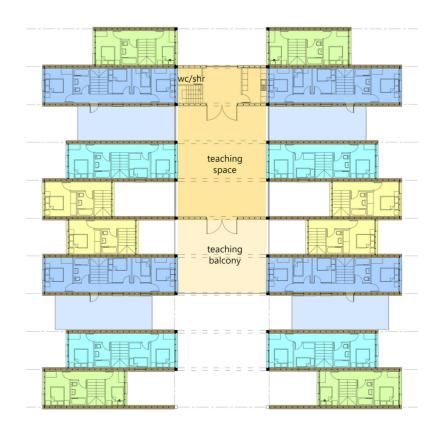

materials back into standard building

100

first floor

Educational

On

passing on natural

building techniques,

accommodation for a

hemp expert to oversee the site and temporary accommodation

for students if needed whilst houses are being

constructed.

space

workshop provides learning

site

for

The central spine workshop is demountable in construction. On completion of the home building, the workshop can be removed, allowing the central space to become communal outdoor space and access through the site into the park beyond.