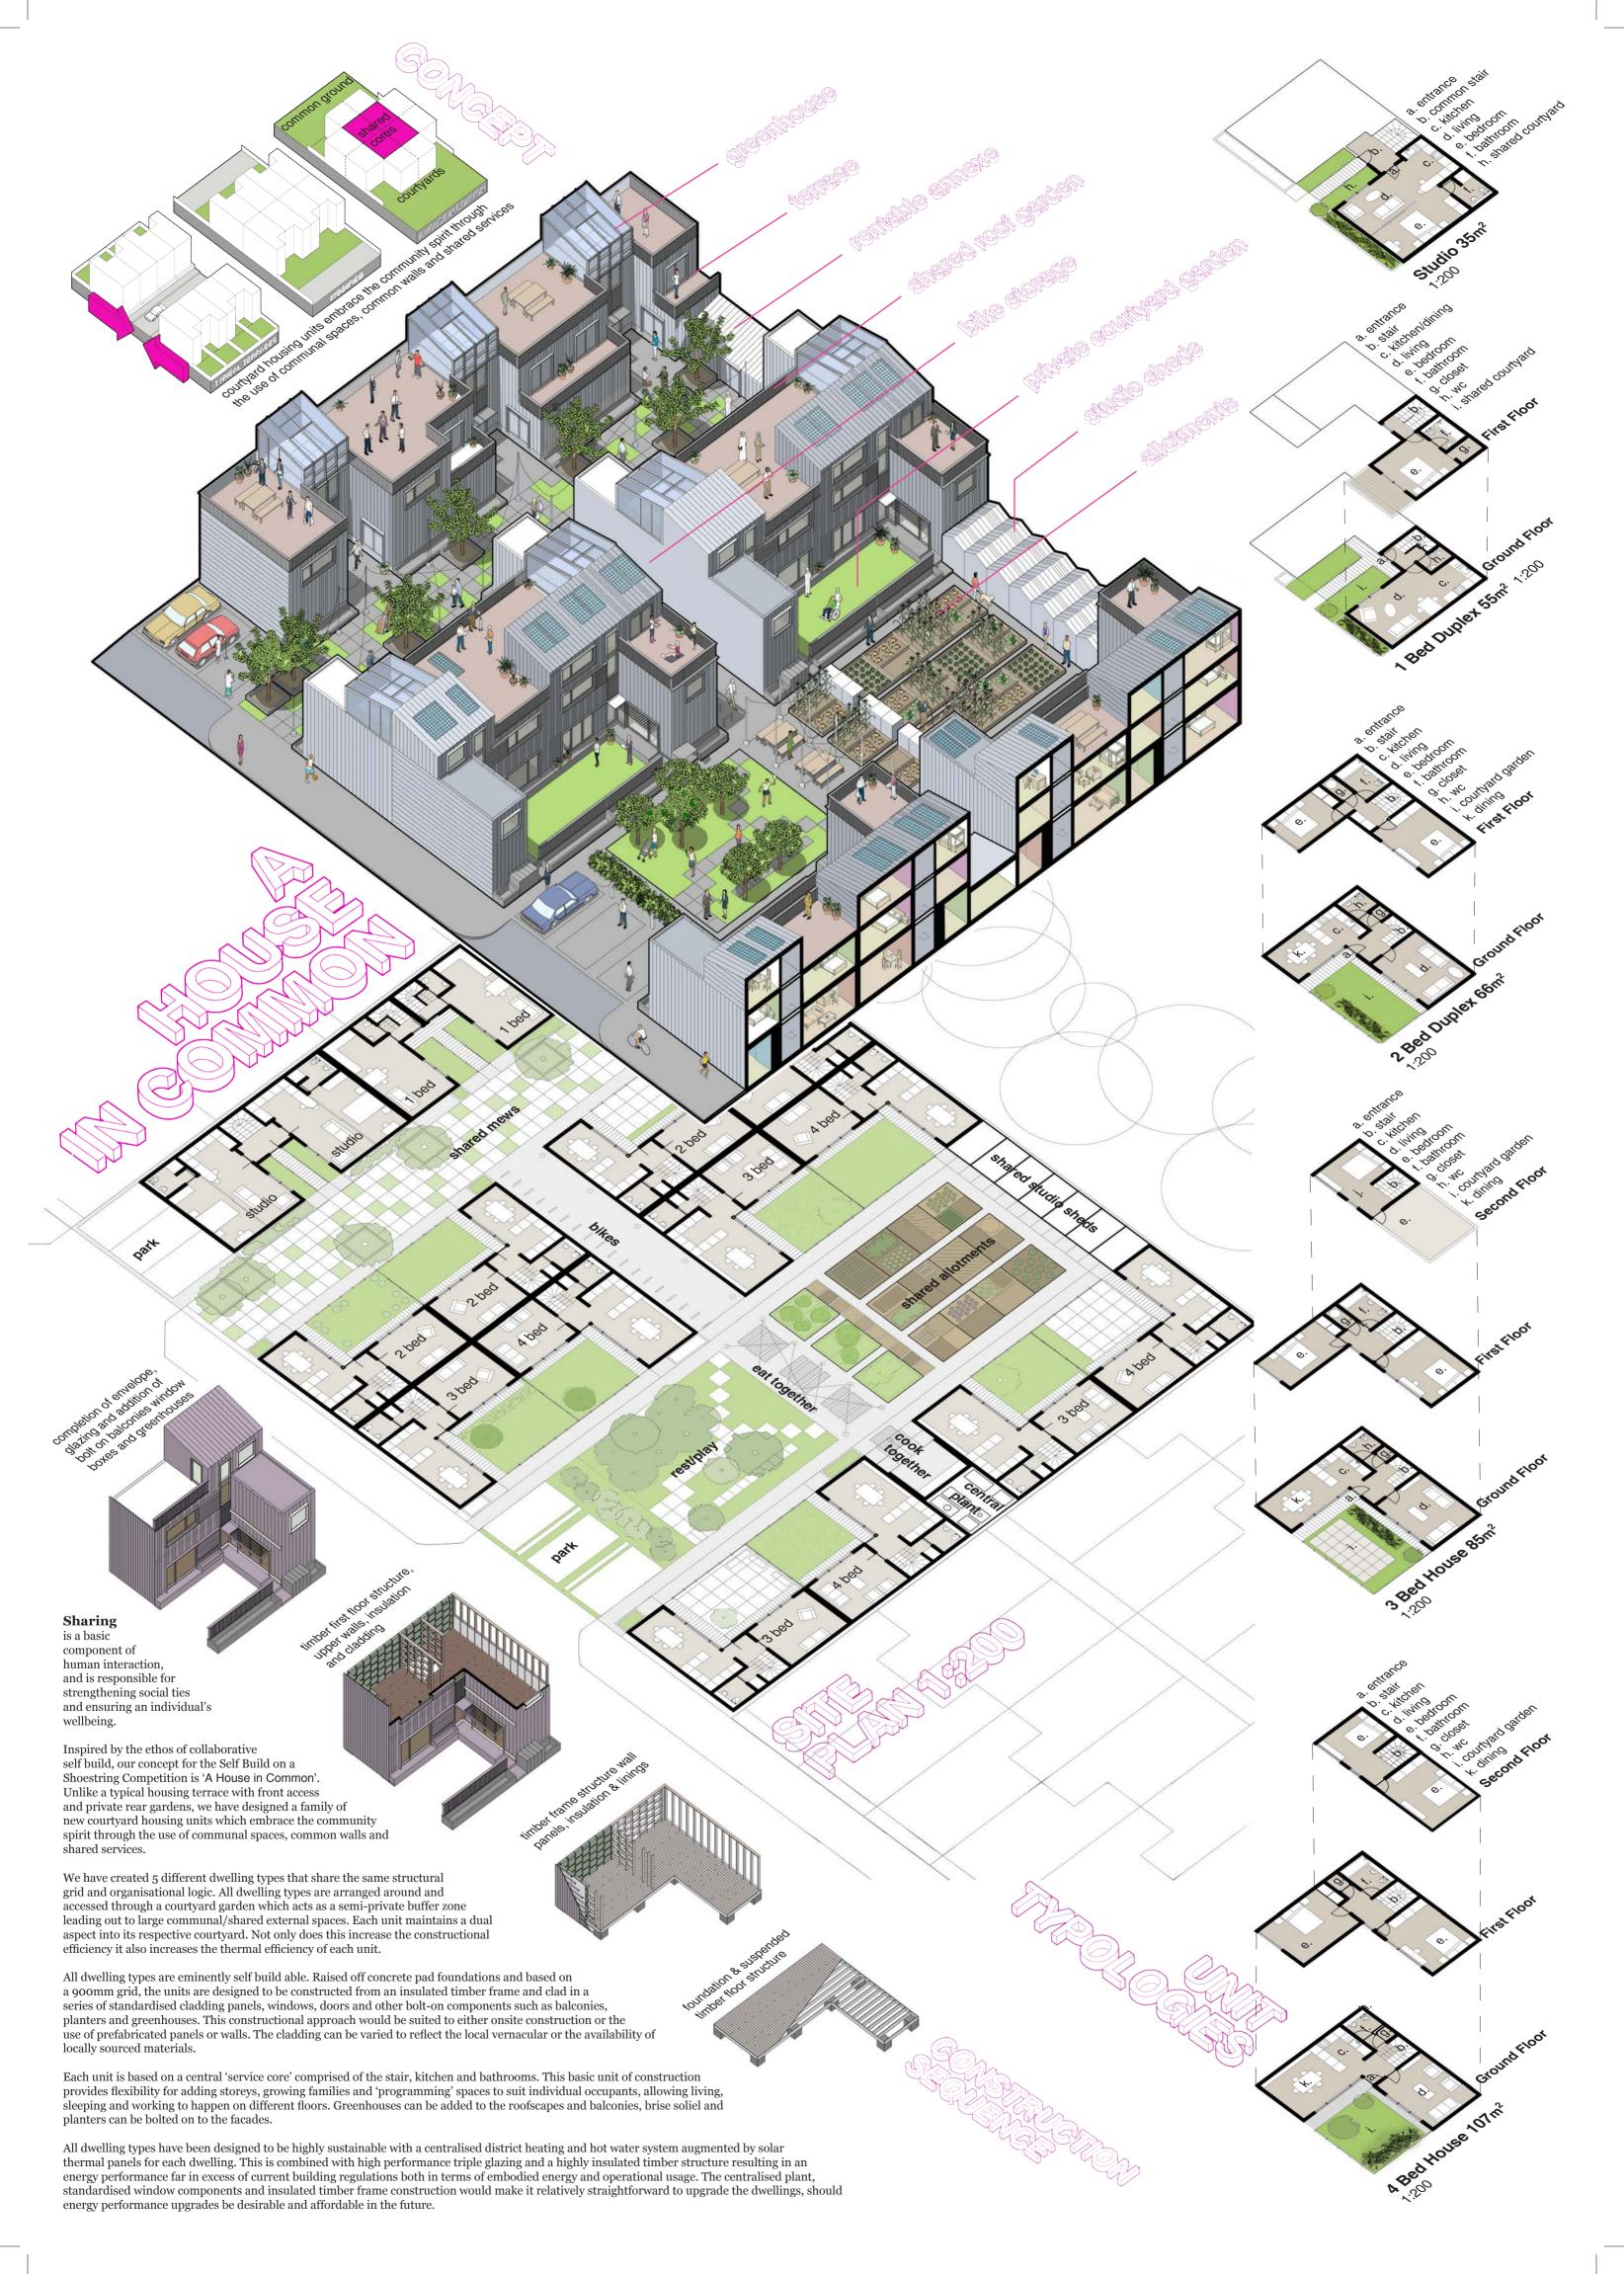

A Cost Report **must** be provided alongside your design proposals. Please use this Excel spreadsheet to summarise your estimated cost and provide this as the **first** sheet of your

| Works Package          | Construction Element                                                                                                |   | Materials      | Labour         | Total                                   |
|------------------------|---------------------------------------------------------------------------------------------------------------------|---|----------------|----------------|-----------------------------------------|
| For Works Packages 1-1 | 8 please provide figures for the total construction cost of <b>just</b> the 20 <b>homes</b> provided in your design |   |                |                |                                         |
| Works Package 1        | Set up, Clearance, Demolitions                                                                                      | £ | 40,340.00 £    | 61,000.00      | 101,340.00                              |
| Works Package 2        | Foundations (up to DPC)                                                                                             | £ | 6,837.50 £     | 0.00           | 6,837.50                                |
| Works Package 3        | Ground Floor Slab or Suspended Floor (including insulation)                                                         | £ | 26,470.00 £    | 0.00           | 26,470.00                               |
| Works Package 4        | Drainage & Service Trenchwork                                                                                       | £ | 5,021.00 £     | 0.00           | 5,021.00                                |
| Works Package 5        | Specialist Building System (eg timber frame, SIPs, etc if applicable)                                               | £ | 82,187.50 £    | 0.00           | 82,187.50                               |
| Works Package 6        | External & Internal Walls (including insulation)                                                                    | £ | 142,303.75 £   | 0.00           | 142,303.75                              |
| Works Package 7        | Intermediate Floor Zone (if applicable)                                                                             | £ | 34,417.20 £    | 0.00           | 34,417.20                               |
| Works Package 8        | Fireplace & Chimney (if applicable)                                                                                 | £ | 0.00 £         | 0.00           | 0.00                                    |
| Works Package 9        | Roof Structure, Insulation & Covering                                                                               | £ | 59,085.00 £    | 30,000.00      | 89,085.00                               |
| Works Package 10       | Joinery (Windows, doors, stairs, skirtings)                                                                         | £ | 309,740.00 £   | 28,000.00      | 337,740.00                              |
| Works Package 11       | Specialist Products (eg; Eco products)                                                                              | £ | 21,000.00 £    | 9,000.00       | 30,000.00                               |
| Works Package 12       | Electrical Installation                                                                                             | £ | 220,000.00 £   | 30,000.00      | 250,000.00                              |
| Works Package 13       | Plumbing Installation                                                                                               | £ | 70,000.00 £    | 15,000.00      | 85,000.00                               |
| Works Package 14       | Heating Installation                                                                                                | £ | 110,000.00 £   | 14,000.00      | 124,000.00                              |
| Works Package 15       | Plastering (or dry-lining)                                                                                          | £ | 17,810.00 £    | 17,810.00      | 35,620.00                               |
| Works Package 16       | Kitchen and Utility Units (+ appliances)                                                                            | £ | 45,000.00 £    | 0.00           | 45,000.00                               |
| Works Package 17       | Decorations & Wall Ceramics                                                                                         | £ | 6,034.85 £     | 0.00           | 6,034.85                                |
| Works Package 18       | Floor Finishes                                                                                                      | £ | 26,475.00 £    | 8,700.00       | 35,175.00                               |
|                        | TOTAL                                                                                                               | £ | 1,222,721.80 £ | 213,510.00     | 1,436,231.80                            |
|                        |                                                                                                                     |   |                |                |                                         |
|                        | and 20 provide figures for the additional communal facilities required to support the 20 homes                      |   | 40,000.00 £    | 21,360.00      | 61 260 00                               |
| Works Package 19       | Road connection, parking, paths, cycle facilities, street lighting, bin areas, landscaping                          | £ | ,              | ·              | ,,,,,,,,,,,,,,,,,,,,,,,,,,,,,,,,,,,,,,, |
| Works Package 20       | Communal areas/access to homes - eg stairways, halls, lobbies, lifts (if required), storage                         | £ | 0.00 £         | 0.00           |                                         |
|                        | TOTAL                                                                                                               | £ | 40,000.00 £    | 21,360.00      | 61,360.00                               |
|                        | GRAND TOTALS                                                                                                        | £ | 1,262,721.80 £ | 234,870.00     | 1,497,591.80                            |
|                        |                                                                                                                     |   |                |                |                                         |
|                        |                                                                                                                     |   | Ave            | rage cost/home | £74,879.55                              |