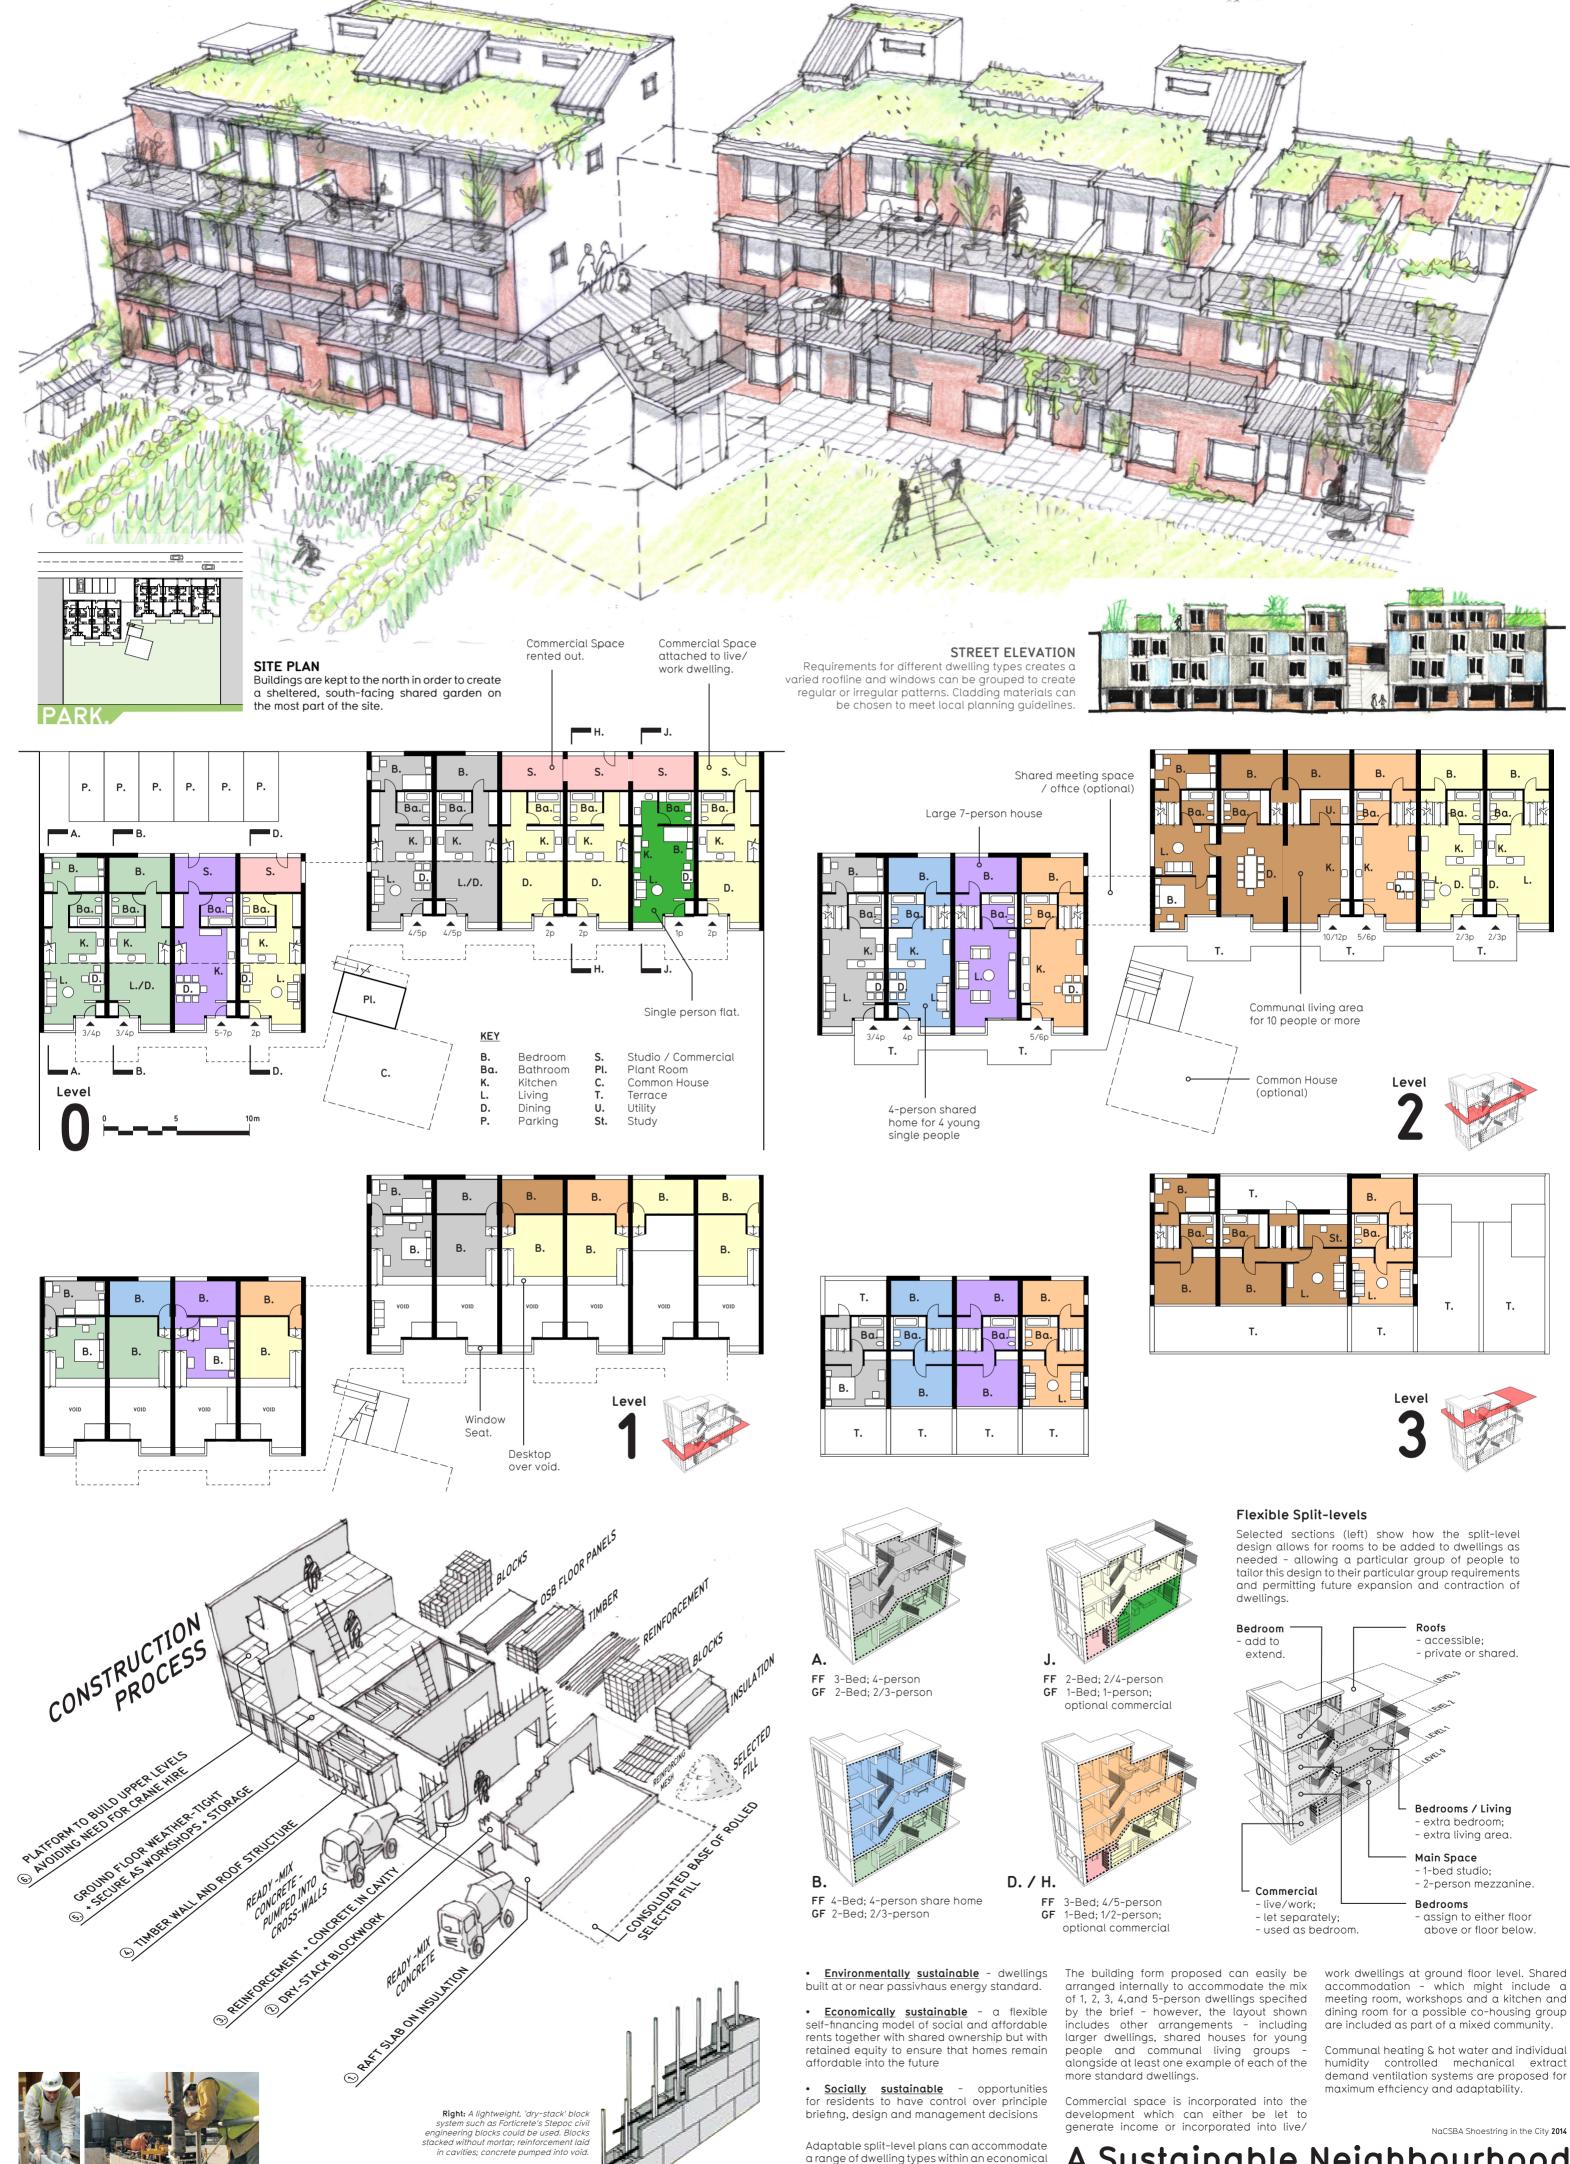

Left: 'Dry-stack' blocks are laid without

mortar and then filled with pumped

Adaptable split-level plans can accommodate a range of dwelling types within an economical built form and adapt as needs change. A high level of self-help construction further reduces costs.

A Sustainable Neighbourhood Split-level Living on a Shoestring

A Cost Report **must** be provided alongside your design proposals. Please use this Excel spreadsheet to summarise your estimated cost and provide this as the **first** sheet of your report.