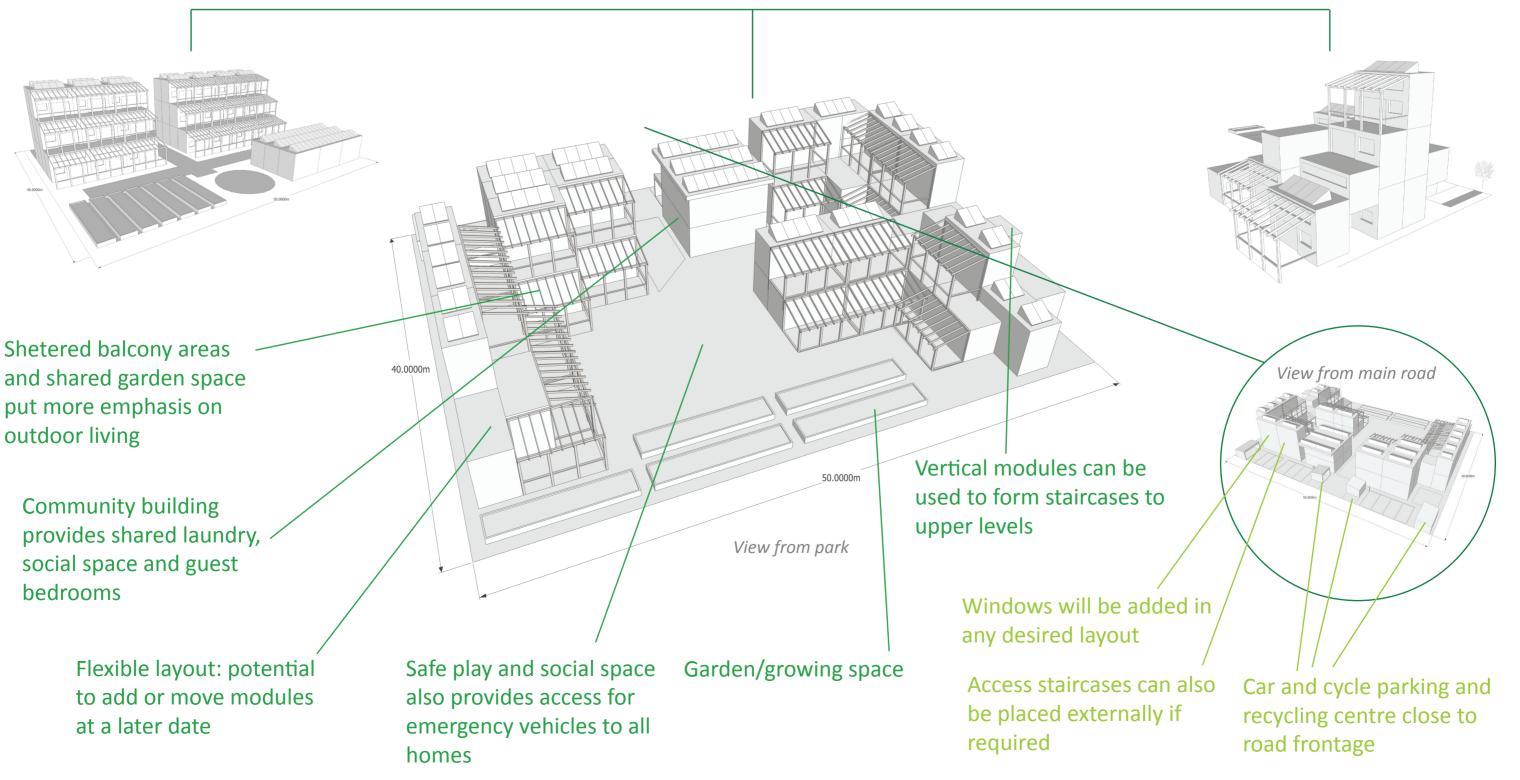

Smaller-than-average internal heated space is compensated for by a mezzanine platform, large sheltered balcony, optional unheated storage space to the rear, and easy access to good quality, shared outdoor spaces, promoting healthier lifestyles and a more interactive community

## "A virtually limitless range of layout options to suit the needs of the community..."

A Cost Report **must** be provided alongside your design proposals. Please use this Excel spreadsheet to summarise your estimated cost and provide this as the **first** sheet of your report.