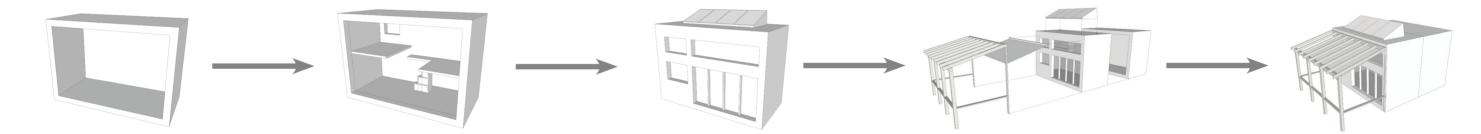

Basic 6 x 3 m module is easy to move and stack by \_ crane or forklift and can be joined with others to create larger living spaces

Front and rear walls are left open to permit flexible layout of doors and windows and to allow easy joining of units

Timber I-beam walls are easy

to self build while giving

lightweight structure

reduced cold bridging and

I kWp solar pV system

A completed home